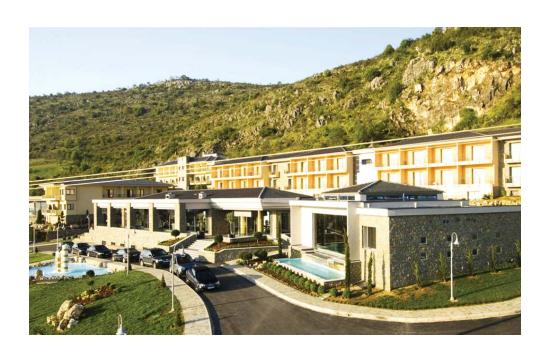

### BETELGEUSE RESORT

**Title:** Betelgeuse Hotel & Resort in the North-West of Greece

Client: AITHON S.A. (K. Avdis)

**Year:** 2013

**Size:** 5.500 sq.m.

#### **Description:**

The hotel was designed on a plot of 22.000 sq.m. in northwestern Greece. The entire project comprises a central building, which includes rooms, a conference center, bars, restaurants etc. and 57 bungalows, with private swimming pools. The bungalows are connected to each other and to the central building through small pathways. However, they are also divided by small pools of water and swimming pools, together with a lot of communal "green zones". Furthermore, within the surrounding area there is a tennis court, a large communal swimming pool and an open air bar. Our goal was to design and create, not just a hotel, but a landmark. ARIS was assigned to be the general planner of the project. After the completion of the design studies we carried on with the execution of the tender documents and completed the competition for the contractor.