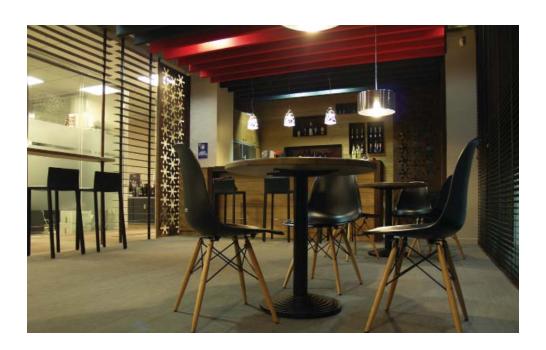

### BAUHAUS / INDUSTRIAL OFFICES, ATHENS CENTER

Title: Regus Bauhaus Offices, Athens Center

Client: Adonex S.A. (Landlord)

**Year:** 2018

**Size:** 2.000 sq.m.

#### **Description:**

Our firm executed the architectural and electromechanical design studies and provided technical consultancy services, for the refurbishment of an existing building and the delvelopment of a starte of the art offices. The offices were designed according to the Bauhaus design guidelines. Our main goals were to Maximize the space allocated to offices, business club and meeting rooms, to Reduce to a minimum circulation space and common areas and to Maximize the benefit from great external views and interesting building features.