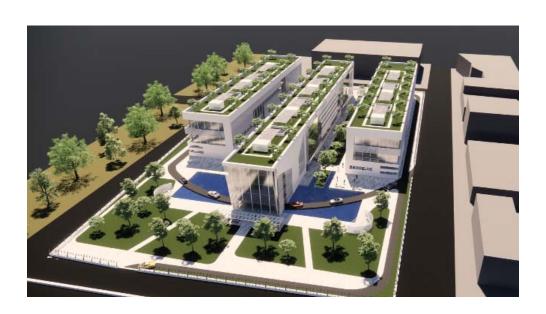

# DEVELOPMENT OF A COMPLEX RETAIL PARK

**Title:** Complex Retail Park at Metamorfosis, Athens

Client: Panita Ltd

**Year:** 2021

**Size:** 85.000 sq.m.

#### **Description:**

ARIS undertook, on behalf of Panita, the execution of the masterplanning, the design studies and the technical consultancy services, for the development of a new retail park in the northern part of Athens. The entire surface of the plot is 85 thousand square meters while the development surface is nearly 71 thousand square meters.

The development includes:

- Retail
- Entertainment area and cinemas
- Sports facilities
- Residential building
- Rehabilitation center
- Cultural areas
- Office buildings