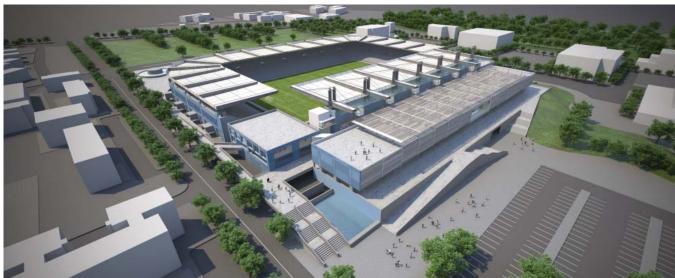

# PANATHINAIKOS F.C. FOOTBALL STADIUM

**Title:** New Football Stadium of Panathinaikos F.C.

in Votanikos, Athens

Client: KONKAT S.A.

Year: 2006

**Size:** 42.000 seats

#### **Description:**

The relocation of the Stadium of Panathinaikos was part of a wider regeneration program of Athens City Center. The objective was to create an important center for professional and amateur sports, within a wider area. Our architectural design study for the stadium took this in to consideration and therefore the end result is a construction within a wide open area, following the landscape. It is a complex that includes sport, cultural and recreational facilities. Panathinaikos Stadium is to be developed inside the city center and for that reason, the design study contains the "city dynamic". The stadium should function as a cultural landmark, inside a constantly changing environment. Hence its location is in the center of the site (178.000 sq.m.) and at the cross of the road network axes. The conceptual idea considered equally the morphological and functional integration of the different uses inside one "shell", having as a criterion their design unity but also their distinct differentiation. Sport areas and secondary-use areas engage, interact and form a single multifunctional ensemble. The stadium is characterized by a potential introversion, which is related to the creation of a dynamic sport atmosphere, while the ties to the area that surrounds it are kept intact. The new Stadium of Panathinaikos in Athens is of the "elite" class, according to UEFA regulations, and will be the home of the most historical and successful team of Athens.