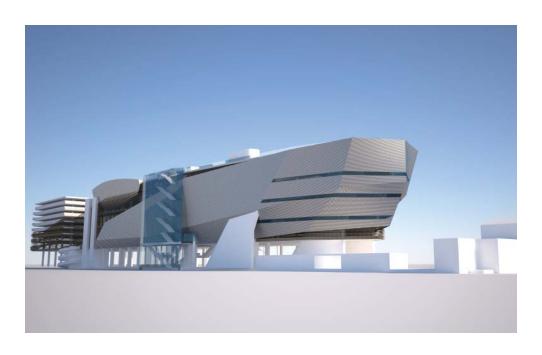

### PIRAEUS METRO MALL

**Title:** Piraeus station metro mall **Client:** Architectural design study

**Year:** 2014

**Size:** 37.500 sq.m.

#### **Description:**

The project was to design a new mall over the existing suburban railway station in Piraeus. The mall has a 9m. elevation difference to the station, so as to keep it operational. The entire structure is to be from steel and glass. Our design proposal illustrates a ship "floating in the air" with a total length of 230m. and a height of 35m. The mall areas include retail shops, cafeterias, restaurants, multiplex cinemas, offices, an open air pool etc. The structure of the mall is connected, through a bridge, to a 10 storey car park. This unique form of the edifice aims to give to the Piraeus Metro Station Mall the characteristics of a landmark.