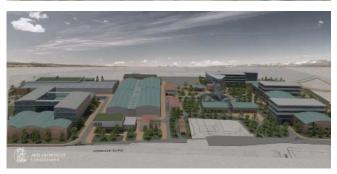

# RECREATION OF THE AREA OF HELLINIKON

**Title:** Recreation Of The Area of Hellinikon,

ex. Athens International Airport

Client: Private InvestorYear: 2007 – present daySize: 2.200.000 sq.m.

#### **Description:**

Our team of architects and engineers was involved in the recreation of the area of Hellinikon since 2007, were an international competition took place. Since then we have been collecting market data concerning the wider area of Hellinikon. All of the data collected, along with our expertise are integrated in our design study, which comprises a wide range of different uses (commercial, residential, cultural, recreational etc.). Our proposal's distinct characteristics, are the height of the buildings (approx. 70 meters) and the creation of a canal. The first one allows us to occupy a very small percentage of the plot, while assuring the feasibility of the project and the second one provides to the development a "link" to the sea front. The realization of this project is able to positively influence the GDP of Greece and therefore, during the last couple of years, we have started a campaign promoting the pros and cons of our proposal. Through our campaign we attracted the interest of many foreign and domestic developers willing to co-invest in this project. There has never been a more reasoned and detailed study regarding this plot and we are proud that most of our ideas and distinct characteristics were incorporated in the frame of the current international competition.