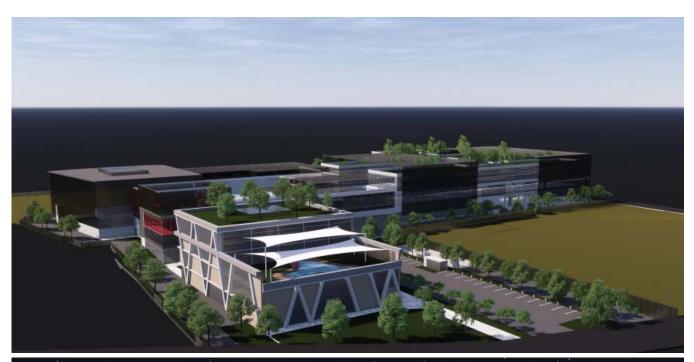

# DEVELOPMENT OF A COMPLEX RETAIL PARK

**Title:** Complex Retail Park at Metamorfosis, Athens

Client: Panita Ltd

**Year:** 2021

**Size:** 85.000 sq.m.

#### **Description:**

ARIS undertook, on behalf of Panita, the execution of the masterplanning, the design studies and the technical consultancy services, for the development of a new retail park in the northern part of Athens. The entire surface of the plot is 85 thousand square meters while the development surface is nearly 71 thousand square meters.

The development includes:

- Retail
- Entertainment area and cinemas
- Sports facilities
- Residential building
- Rehabilitation center
- Cultural areas
- Office buildings