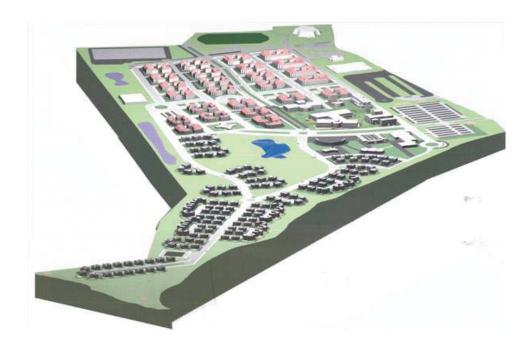

## RESIDENTIAL DEVELOPMENT IN SOFIA, BULGARIA

Title: Residential Development in Sofia, Bulgaria

Client: Talima Venture Inc.

**Year:** 2012

**Size:** 750.000 sq.m.

#### **Description:**

A.R.I.S. executed the urban design study and the Master Plan, regarding the recreation of one of the most promising areas in the capital of Bulgaria. The wider area is easy accessible and relatively near to Sofia Airport. Besides the residencies allocation, the study included a variety communal uses/edifices e.g. shopping malls, hospitals, commercial etc. The whole idea was to create an autonomous "city" within the city of Sofia.