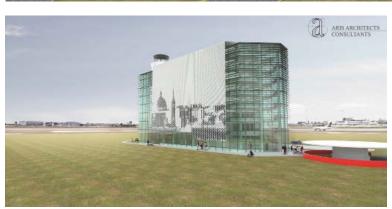

### MALTA AIR TRAFFIC CONTROL CENTER

Title: Malta Air Traffic Control Center

Client: Government of Malta, Department of Contracts (tendercall)

**Year:** 2016

**Size:** 40 m. high (Tower) 5.800 sq.m. (Administration Building)

#### **Description:**

A.R.I.S. participated in the international contest for the design of the new Malta Air Traffic Control Center and designed the new control tower (VCR) and the administration building (ACC). Our proposal took into account, the needs and instructions of the Contracting Authority and is in line with the ICAO specifications and practices. Also, we examined carefully the wider area of the project and the surrounding buildings' environment. The dimensions, the height and the proposed uses are according to the Malta Air Traffic Services (MATS) needs, the ICAO standards and were developed from our key experts and our experience, in similar projects.