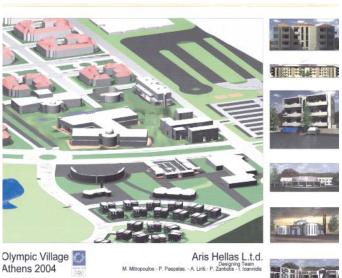

## OLYMPIC VILLAGE OF ATHENS

Title: Olympic Village housing

Client: "Athens 2004"

**Year:** 1999

Size:

#### **Description:**

The Olympic Village housing was divided into two basic types lower density clusters of 4 to 6 dwelling unit arranged informally in loops and cul de sacs, and higher density apartment blocks arranged in a rectilinear street grid. The two types of housing are separated by a landscaped roadway/promenade and an open green area. The Olympic Village public facilities (international zone) are placed adjacent to the higher density apartment blocks.