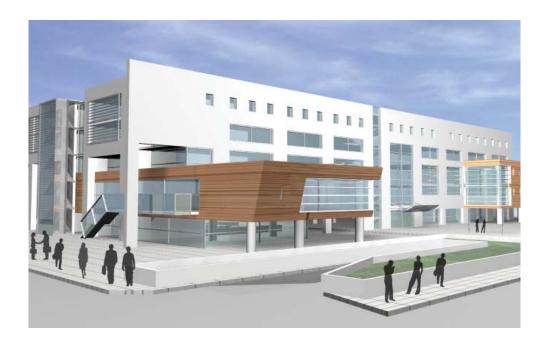

# OFFICE BUILDING COMPLEX EX-KODAK PREMISES

**Title:** Office Building Complex at Marousi

Client: Private Fund

**Year:** 2021

**Size:** 16.000 sq.m.

#### **Description:**

This project concerns the ex-Kodak premises at Marousi. A.R.I.S. undertook all of the execution of the conceptual design study, for the regeneration of this brown field and the creation of a state-of-the-art building complex. The uses of the complex is mainly offices, but includes also retail on the ground floor.