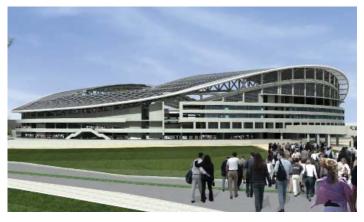

# PANATHINAIKOS F.C. FOOTBALL STADIUM

**Title:** New Football Stadium of Panathinaikos F.C.

in Votanikos, Athens

Client: KONKAT S.A.

Year: 2006

**Size:** 42.000 seats

#### **Description:**

The relocation of the Stadium of Panathinaikos was part of a wider regeneration program of Athens City Center. The objective was to create an important center for professional and amateur sports, within a wider area. Our architectural design study for the stadium took this in to consideration and therefore the end result is a construction within a wide open area, following the landscape. It is a complex that includes sport, cultural and recreational facilities. Panathinaikos Stadium is to be developed inside the city center and for that reason, the design study contains the "city dynamic". The stadium should function as a cultural landmark, inside a constantly changing environment. Hence its location is in the center of the site (178.000 sq.m.) and at the cross of the road network axes. The conceptual idea considered equally the morphological and functional integration of the different uses inside one "shell", having as a criterion their design unity but also their distinct differentiation. Sport areas and secondary-use areas engage, interact and form a single multifunctional ensemble. The stadium is characterized by a potential introversion, which is related to the creation of a dynamic sport atmosphere, while the ties to the area that surrounds it are kept intact. The new Stadium of Panathinaikos in Athens is of the "elite" class, according to UEFA regulations, and will be the home of the most historical and successful team of Athens.