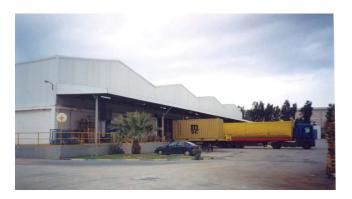

# PROCTER & GAMBLE LOGISTICS CENTER

Title: Procter & Gamble Logistics Center

Client: Procter & Gamble

**Year:** 1986-2006 **Size:** 55.500 sq.m.

#### **Description:**

On behalf of P&G, ARIS executed the necessary design studies for the company's' logistic centre in Aspropyrgos, Attica. Furthermore we undertook the design studies for the modernization of P&G's warehouses and offices. Upon approval of our plans started the construction phase of the project, for which ARIS was the project manager. The project was successfully completed and delivered to the client.