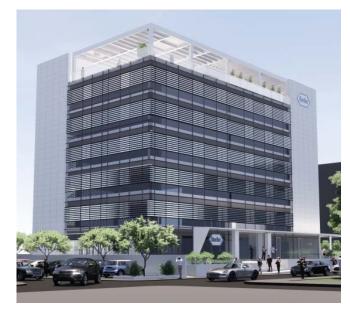

## ROCHE HELLAS HEAD OFFICES

**Title:** Roche Hellas, Head Offices in Marousi

Client: Roche Hellas

**Year:** 2021

**Size:** 6.500 sq.m.

#### **Description:**

ARIS undertook on behalf of Roche Hellas the execution of the entire design services, regarding the refurbishment of their head offices, located at Marousi, Athens. The study produced a design proposal which is characterised by functionality, environmental sustainability and high-level workplace environment, whilst promoting the company's values and corporate identity.