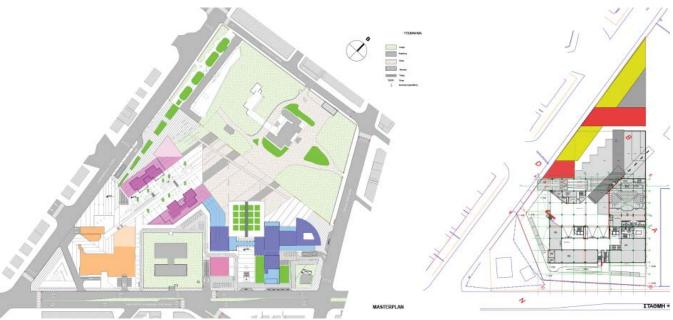

# ATHENS CENTRE REGENERATION

**Title:** Regeneration of Athens centre

Client: Municipality of Athens

Year: 2011

#### **Description:**

The historical area at the centre of Athens, proposed, in order to increase the visiting to connect by green lines and pedestrian streets, with the major green zones such as, Plato's academy, Gazi, Votanikos, Areos park, Likavitos, Strefi as well as with the university campus and lera Odos. The connection anticipated by pedestrian roads network and conjugation with E.A.X.A. and the under regeneration squares of Athens green zones. The project started 20 years ago in Plaka and continued by the ministry of public work and E.A.X.A.. Moreover it was needed to re design some squares and the addition of a hotel in the end of lera odos.