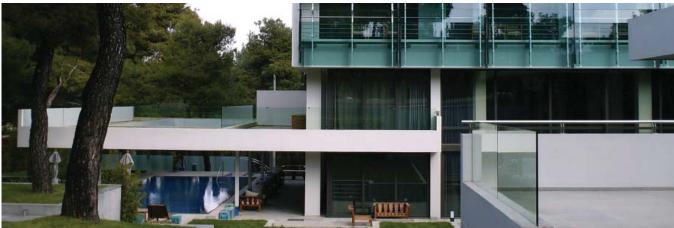

### BETELGEUSE RESORT

**Title:** Betelgeuse Hotel & Resort in the North-West of Greece

Client: AITHON S.A. (K. Avdis)

**Year:** 2013

**Size:** 5.500 sq.m.

#### **Description:**

The hotel was designed on a plot of 22.000 sq.m. in northwestern Greece. The entire project comprises a central building, which includes rooms, a conference center, bars, restaurants etc. and 57 bungalows, with private swimming pools. The bungalows are connected to each other and to the central building through small pathways. However, they are also divided by small pools of water and swimming pools, together with a lot of communal "green zones". Furthermore, within the surrounding area there is a tennis court, a large communal swimming pool and an open air bar. Our goal was to design and create, not just a hotel, but a landmark. ARIS was assigned to be the general planner of the project. After the completion of the design studies we carried on with the execution of the tender documents and completed the competition for the contractor.