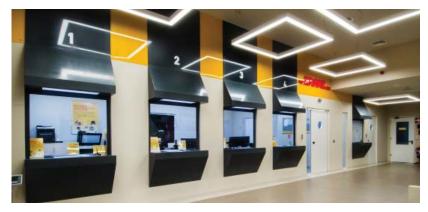

## DHL EXPRESS CYPRUS SERVICE POINT STORE & HEAD OFFICES

Title: DHL Head Offices in Limassol, Cyprus

Client: DHL Express Hellas S.A.

**Year:** 2016

**Size:** 1.500 sq.m.

#### **Description:**

Our company was the general designer and project manager for the development of the new Store and Head offices of DHL at Limassol, Cyprus. We undertook the execution of all the design studies, we conducted a tender for the construction of the offices and were assigned with the project management and on-site supervision of the awarded contractor. This project was part of DHL's new design identity process and set the foundation for all future projects in Cyprus.