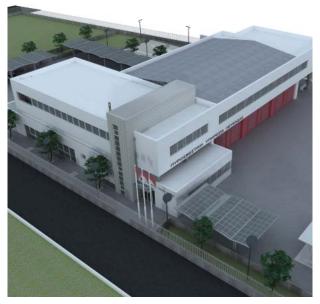

# 7 BUILDINGS FOR THE GREEK FIRE BRIGADE DEPARTMENT

**Title:** Six Administration Buildings and One Fire brigade Station for

the Greek Fire Brigade Authority

Client: Gantzoulas – Kourtidis S.A.

**Year:** 2009

#### **Description:**

This is the first project that was developed in Greece with the **Public-Private-Partnership model (PPP)**. Our firm, as a part of a larger consortium, undertook the architectural design studies, from a conceptual level to the detailed studies. Due to the fact that the 7 buildings were in 7 different areas all around Greece, each study had to incorporate the local urban & morphological rules and directions.