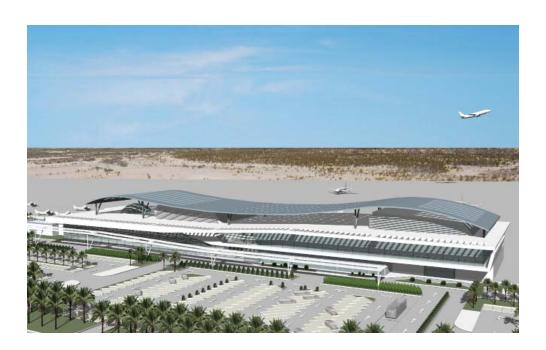

# EXPANSION OF RAS AL KHAIMA INTERNATIONAL AIRPORT

**Title:** Ras Al Khaimah International Airport, (UAE)

Client: RAK Government / Public Work And Services Department

**Year:** 2011

**Size:** 40.000 sq.m. (expansion) & 25.000 sq.m. (existing)

#### **Description:**

A.R.I.S. undertook, in collaboration, the execution of the architectural design study concerning the expansion of the Ras Al Khaimah International airport. The construction surface of the expansion was approximately 40.000 sq.m. In our study we considered the existing facilities, as well as the local architecture guidelines.