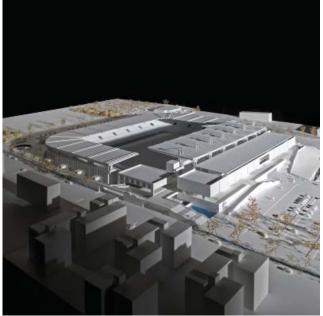

# PANATHINAIKOS F.C. FOOTBALL STADIUM

**Title:** New Football Stadium of Panathinaikos F.C.

in Votanikos, Athens

Client: KONKAT S.A.

Year: 2006

**Size:** 42.000 seats

#### **Description:**

The relocation of the Stadium of Panathinaikos was part of a wider regeneration program of Athens City Center. The objective was to create an important center for professional and amateur sports, within a wider area. Our architectural design study for the stadium took this in to consideration and therefore the end result is a construction within a wide open area, following the landscape. It is a complex that includes sport, cultural and recreational facilities. Panathinaikos Stadium is to be developed inside the city center and for that reason, the design study contains the "city dynamic". The stadium should function as a cultural landmark, inside a constantly changing environment. Hence its location is in the center of the site (178.000 sq.m.) and at the cross of the road network axes. The conceptual idea considered equally the morphological and functional integration of the different uses inside one "shell", having as a criterion their design unity but also their distinct differentiation. Sport areas and secondary-use areas engage, interact and form a single multifunctional ensemble. The stadium is characterized by a potential introversion, which is related to the creation of a dynamic sport atmosphere, while the ties to the area that surrounds it are kept intact. The new Stadium of Panathinaikos in Athens is of the "elite" class, according to UEFA regulations, and will be the home of the most historical and successful team of Athens.