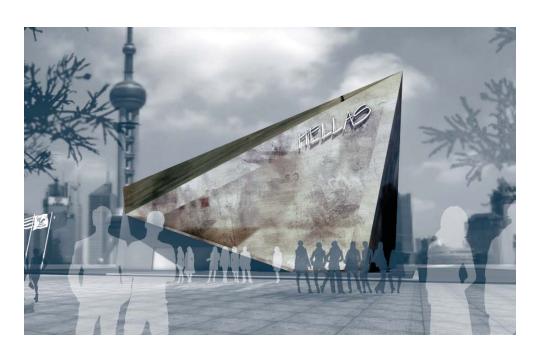

# 2010 SHANGHAI EXPO GREEK PAVILION

**Title:** Greek Pavilion for the Shanghai Expo 2010

**Client:** Architectural Competition

**Year:** 2009

**Size:** 1.500 sq.m.

#### **Description:**

Our proposal for the Greek Pavilion of the EXPO 2010 in Shanghai was a building designed to outline the characteristics of the country by exposing the specialties of every region. Mainly deviding in two different design styles the archipelagos of the Aegean sea with the mainland the visitor can travel threw Greece just by visiting the pavilion.