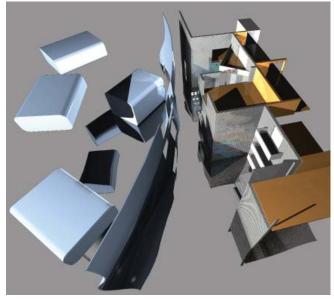

# 2010 SHANGHAI EXPO GREEK PAVILION

**Title:** Greek Pavilion for the Shanghai Expo 2010

**Client:** Architectural Competition

**Year:** 2009

**Size:** 1.500 sq.m.

#### **Description:**

Our proposal for the Greek Pavilion of the EXPO 2010 in Shanghai was a building designed to outline the characteristics of the country by exposing the specialties of every region. Mainly deviding in two different design styles the archipelagos of the Aegean sea with the mainland the visitor can travel threw Greece just by visiting the pavilion.