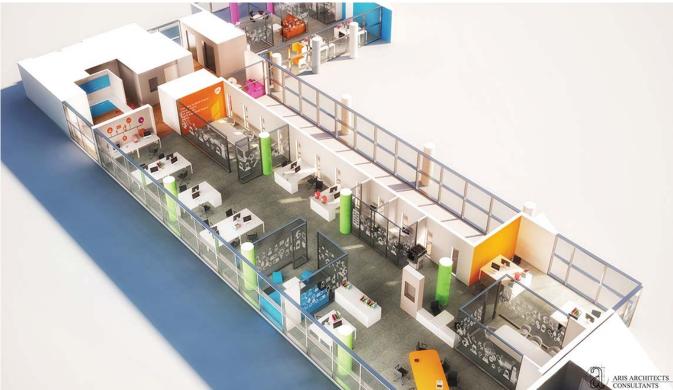

### **GSK HEADQUARTERS**

Title: Glaxo Smith Kline Headquarters

Client: Glaxo Smith Kline

**Year:** 2014

**Size:** 3.624 sq.m.

#### **Description:**

In cooperation with Redex S.A. we took part on a close competition for the Design and Construction of the new GSK headquarters. According to the tender call documents we produce the interior design images and the design of the surrounding areas and the parking space. The concept design was based on the, open space office design, which we had already apply in several other architectural projects and that is why we had a better understanding of the design. The renderings where produced with the cooperation of architects V. Mpountpoulos and G. Mpouses.