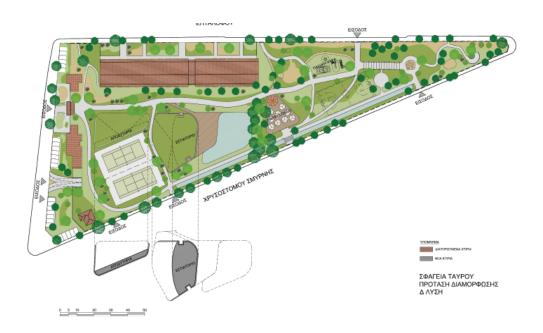

# FORMER ABATTOIRS IN TAVROS

**Title:** Former Abattoirs House in Tavros **Client:** Municipality of Moschato Tavros

**Year:** 2014

**Size:** 2.200 sq.m.

### **Description:**

The recreation proposal for the former abattoirs of Tavros in the southern parts of Attica. The plot of the old abattoir is next to the municipality of Moschato Tavros. The regeneration proposal consists of coffee places restaurants tennis courts basketball courts and a big pool and is aiming to be the leisure center for the surrounding society.