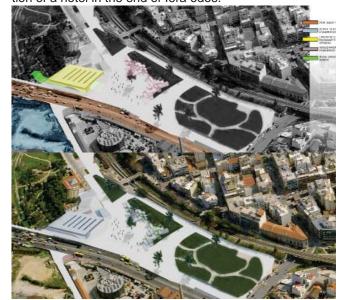

# ATHENS CENTRE REGENERATION

**Title:** Regeneration of Athens centre

Client: Municipality of Athens

Year: 2011

#### **Description:**

The historical area at the centre of Athens, proposed, in order to increase the visiting to connect by green lines and pedestrian streets, with the major green zones such as, Plato's academy, Gazi, Votanikos, Areos park, Likavitos, Strefi as well as with the university campus and lera Odos. The connection anticipated by pedestrian roads network and conjugation with E.A.X.A. and the under regeneration squares of Athens green zones. The project started 20 years ago in Plaka and continued by the ministry of public work and E.A.X.A.. Moreover it was needed to re design some squares and the addition of a hotel in the end of lera odos.