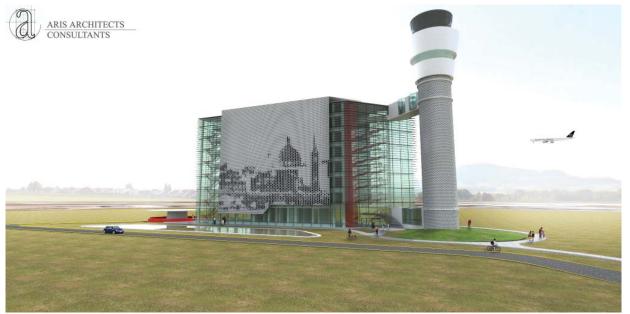

### MALTA AIR TRAFFIC CONTROL CENTER

Title: Malta Air Traffic Control Center

Client: Government of Malta, Department of Contracts (tendercall)

**Year:** 2016

**Size:** 40 m. high (Tower) 5.800 sq.m. (Administration Building)

#### **Description:**

A.R.I.S. participated in the international contest for the design of the new Malta Air Traffic Control Center and designed the new control tower (VCR) and the administration building (ACC). Our proposal took into account, the needs and instructions of the Contracting Authority and is in line with the ICAO specifications and practices. Also, we examined carefully the wider area of the project and the surrounding buildings' environment. The dimensions, the height and the proposed uses are according to the Malta Air Traffic Services (MATS) needs, the ICAO standards and were developed from our key experts and our experience, in similar projects.