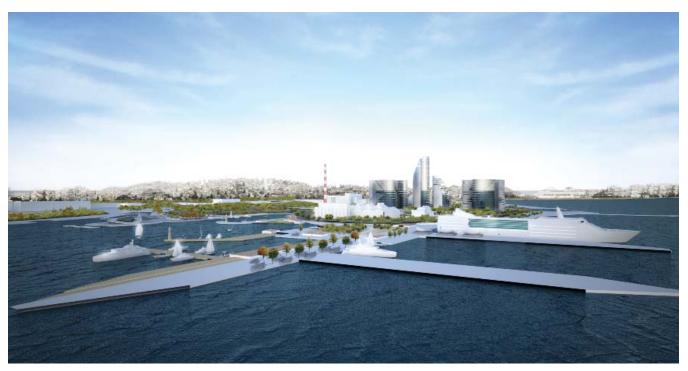

## RECREATION OF DRAPETSONA AREA

Title: Recreation Of The Area of Drapetsona, Piraeus

Client: Municipality of Drapetsona - Keratsini

**Year:** 2012

**Size:** 285.000 sq.m.

#### **Description:**

The plot of Drapetsona, one of the largest unexploited seaside plots, of the Mediterranean Sea, was used for industrial facilities years ago. Due to the fact that these facilities were either shut down or relocated, the local Municipality decided to recreate the area and add value to the local community. A.R.I.S. undertook this project, of national importance, and promoted the idea of developing Skyscrapers. Through this idea we achieved to create a design proposal, which was both attractive as an investment and at the same time included "green" areas at a percentage of approximately 70%. The existing buildings are maintained but with a different use, namely cultural centers, museums etc. Drapetsona is located next to the Piraeus port and these 2 areas are soon to be connected with a monorail. Therefore, our study comprised a wide selection of touristic attractions and leisure facilities, so as to attract the millions of tourists that arrive yearly to the port.