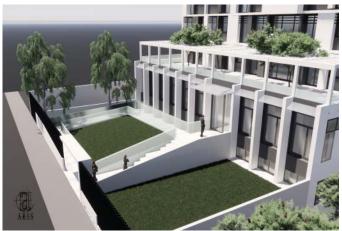

offices. The offices were designed according to the Bauhaus design guidelines. Our main goals were to Maximize the space allocated to offices, business club and meeting rooms, to Reduce to a minimum circulation space and common areas and to Maximize the benefit from great external views and interesting building features.





# CONSULTING FIRM HEAD OFFICES

**Title:** Consulting Firm Head Offices in Marousi

Client: Private Year: 2021

**Size:** 2.500 sq.m.



#### **Description:**

ARIS undertook on behalf of Private Consulting Firm the execution of the architectural design services, regarding the refurbishment of their head offices, located at Marousi, Athens. The study took into consideration the company's distinct requirements and produced a highly effective workplace environment.





# INDUSTRIAL BIO-FACILITY DEMO S.A.

**Title:** Warehouse and Industrial R&D Center, in Kryoneri

Client: DEMO S.A.

**Year:** 2021

**Size:** 8.000 sq.m.



#### **Description:**

DEMO assigned to ARIS the design studies (architectural, structural, ELM, geotechnical, topographical) for the development of their new Bio-Facility and industrial R&D centre in Kryoneri, Athens. The design aimed to produce a unique aesthetic result, while maintaining the interior functional and dedicated to the production lines, maximizing the storage areas and the R&D centre.







## HOTEL & BUNGALOWS COM-PLEX AT "KALAMAKI"

**Title:** Hotel and Bungalows Complex at the area of Kalamaki, near Loutraki

**Client:** Noval Property

**Year:** 2019

Size: 20.699 sq.m. (construction surface)



#### **Descripti