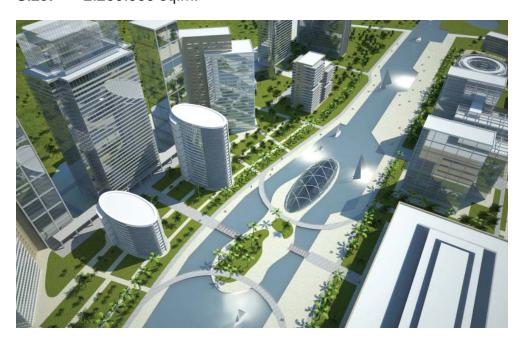

### ATHENS CITY CENTER RESORT

**Title:** Athens City Center Tourism Resort & Cultural Center

**Client:** Noval Property (Viohalco Group)

**Year:** 2018

**Size:** 57.610 sq.m. (construction surface)

#### **Description:**

ARIS executed the urban design studies, the preliminary architectural design studies and the business plan for the regeneration of an old industrial plot, close to the Athens city centre, and the development of the first Tourism Resort in the centre of Athens. The development comprises 2 Hotels, One Tower – restaurant, as a landmark, a shopping centre, a Rehab centre, a Cultural & Congress Centre, a High Technology training centre, a Business centre, an Exhibition centre, Athletic and supporting facilities.