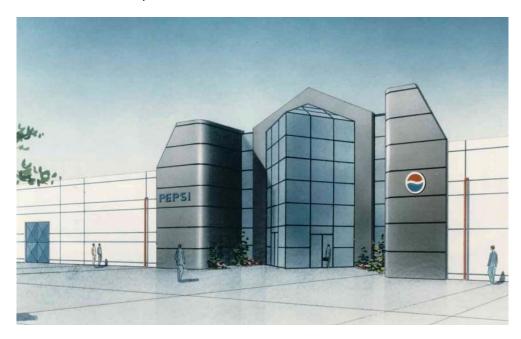

## PEPSICO EUROPE HEAD OFFICES

**Title:** Pepsi Bottling Group Head Offices **Client:** Pepsi Bottling Group Europe (PBG)

**Year:** 2006 **Size:** 300 sq.m.

#### **Description:**

Our firm provided PBG with designer, technical consultancy and project management services, regarding their new offices within the Atrina Office Building. The interiors were completely refurbished and new – modern materials with high aesthetic value were placed.