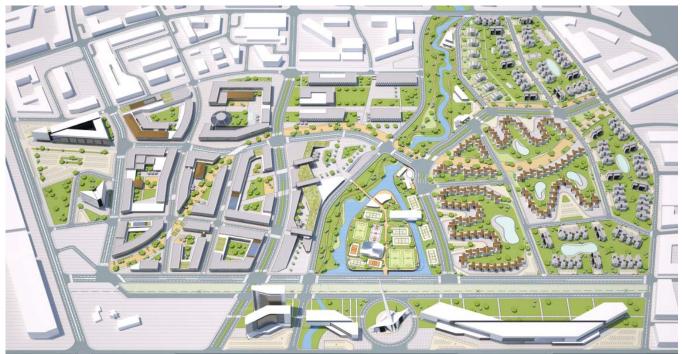

### ATHENS CITY CENTER RESORT

**Title:** Athens City Center Tourism Resort & Cultural Center

**Client:** Noval Property (Viohalco Group)

**Year:** 2018

**Size:** 57.610 sq.m. (construction surface)

#### **Description:**

ARIS executed the urban design studies, the preliminary architectural design studies and the business plan for the regeneration of an old industrial plot, close to the Athens city centre, and the development of the first Tourism Resort in the centre of Athens. The development comprises 2 Hotels, One Tower – restaurant, as a landmark, a shopping centre, a Rehab centre, a Cultural & Congress Centre, a High Technology training centre, a Business centre, an Exhibition centre, Athletic and supporting facilities.