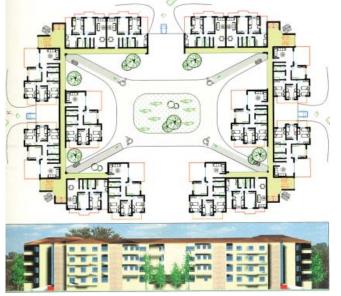

## OLYMPIC VILLAGE OF ATHENS

Title: Olympic Village housing

Client: "Athens 2004"

**Year:** 1999

Size:

#### **Description:**

The Olympic Village housing was divided into two basic types lower density clusters of 4 to 6 dwelling unit arranged informally in loops and cul de sacs, and higher density apartment blocks arranged in a rectilinear street grid. The two types of housing are separated by a landscaped roadway/promenade and an open green area. The Olympic Village public facilities (international zone) are placed adjacent to the higher density apartment blocks.