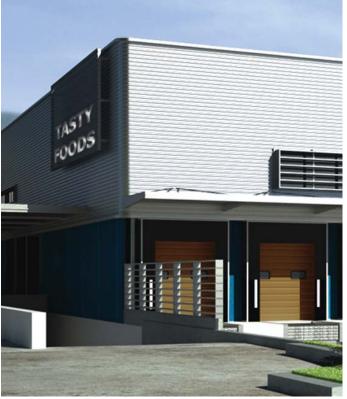

# DISTRIBUTION CENTER TASTY FOODS S.A.

**Title:** Warehouse and Distribution Center in Agios Stefanos

**Client:** Tasty Foods S.A.

**Year:** 2011

**Size:** 3.000 sq.m.

#### **Description:**

Tasty Foods, part of the PepsiCo group, is the market leader in Greece, in the field of snacks. Tasty assigned A.R.I.S. with the execution of the architectural, structural and electromechanical study regarding the new warehouse and distribution center in Athens. After the successful completion of the design studies and the project tendering, A.R.I.S. undertook also the on-site supervision and the project management. The development of this project was completed successfully at the end of 2011.