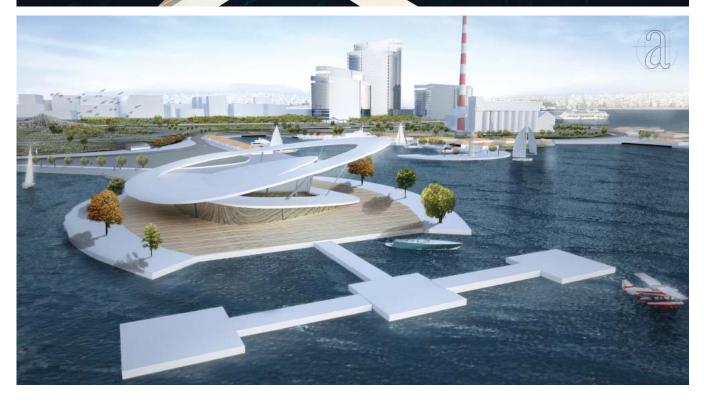

### PIRAEUS METRO MALL

**Title:** Piraeus station metro mall **Client:** Architectural design study

**Year:** 2014

**Size:** 37.500 sq.m.

#### **Description:**

The project was to design a new mall over the existing suburban railway station in Piraeus. The mall has a 9m. elevation difference to the station, so as to keep it operational. The entire structure is to be from steel and glass. Our design proposal illustrates a ship "floating in the air" with a total length of 230m. and a height of 35m. The mall areas include retail shops, cafeterias, restaurants, multiplex cinemas, offices, an open air pool etc. The structure of the mall is connected, through a bridge, to a 10 storey car park. This unique form of the edifice aims to give to the Piraeus Metro Station Mall the characteristics of a landmark.