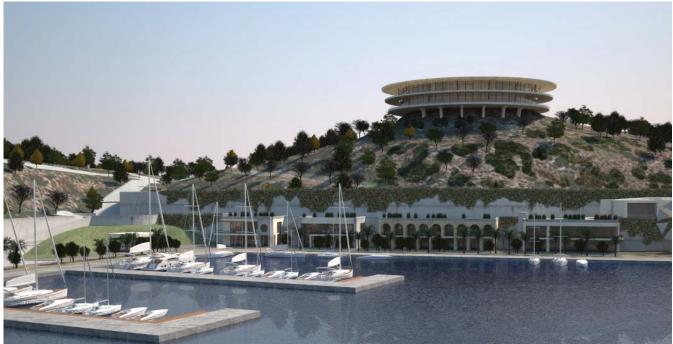

# DEVELOPMENT OF A TOURISM VILLAGE ON A PUBLIC ISLAND

**Title:** Tourism Village development on an unexploited public Island

near the coastal front of Attica, Athens

**Client:** Private Investor

**Year:** 2016

#### **Description:**

ARIS, on behalf of a private investor, undertook the execution of the design studies and the technical consultancy services, for the development of a new settlement on an public inhabited island, near the Attica coastal front. The entire surface of the island is 1,4 million square meters while the development surface is nearly 250 thousand square meters. We provided a variety of different land uses, so as to develop an autonomous tourism village with its own infrastructure. The development includes:

- Hotels and bungalows
- Port, marina and public service area
- Entertainment village
- Sports
- Residential
- Villas
- Swimming and water sports
- Administrative and supporting facilities
- Commercial and cinemas
- Cultural
- Heliport
- Yacht club