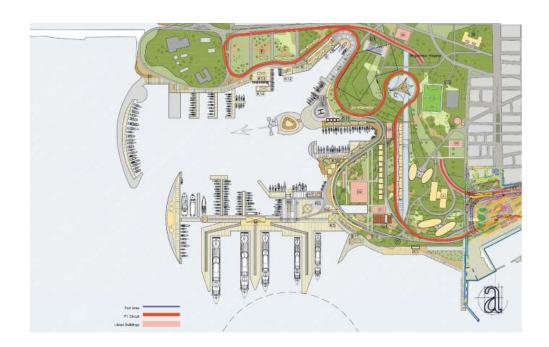

## RECREATION OF DRAPETSONA AREA

Title: Recreation Of The Area of Drapetsona, Piraeus

Client: Municipality of Drapetsona - Keratsini

**Year:** 2012

**Size:** 285.000 sq.m.

#### **Description:**

The plot of Drapetsona, one of the largest unexploited seaside plots, of the Mediterranean Sea, was used for industrial facilities years ago. Due to the fact that these facilities were either shut down or relocated, the local Municipality decided to recreate the area and add value to the local community. A.R.I.S. undertook this project, of national importance, and promoted the idea of developing Skyscrapers. Through this idea we achieved to create a design proposal, which was both attractive as an investment and at the same time included "green" areas at a percentage of approximately 70%. The existing buildings are maintained but with a different use, namely cultural centers, museums etc. Drapetsona is located next to the Piraeus port and these 2 areas are soon to be connected with a monorail. Therefore, our study comprised a wide selection of touristic attractions and leisure facilities, so as to attract the millions of tourists that arrive yearly to the port.