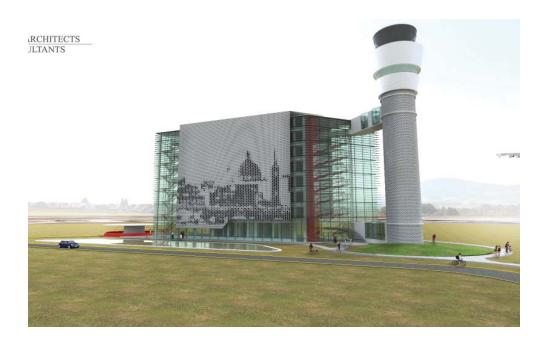

### MALTA AIR TRAFFIC CONTROL CENTER

Title: Malta Air Traffic Control Center

Client: Government of Malta, Department of Contracts (tendercall)

**Year:** 2016

**Size:** 40 m. high (Tower) 5.800 sq.m. (Administration Building)

#### **Description:**

A.R.I.S. participated in the international contest for the design of the new Malta Air Traffic Control Center and designed the new control tower (VCR) and the administration building (ACC). Our proposal took into account, the needs and instructions of the Contracting Authority and is in line with the ICAO specifications and practices. Also, we examined carefully the wider area of the project and the surrounding buildings' environment. The dimensions, the height and the proposed uses are according to the Malta Air Traffic Services (MATS) needs, the ICAO standards and were developed from our key experts and our experience, in similar projects.