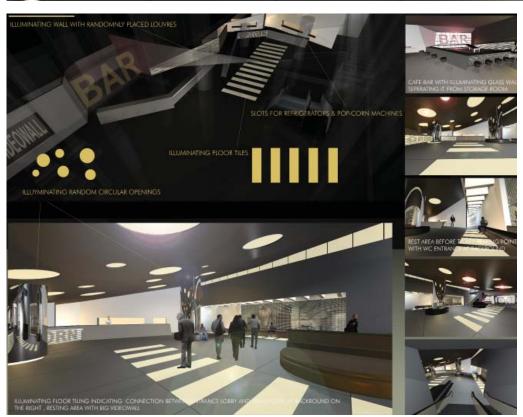

# VILLAGE CINEMAS AT THE MALL

**Title:** Interior Design of specific cinema areas within the Marousi

Media Village Shopping and Entertainment complex

Client: Village Roadshow Limited

**Year:** 2004

**Size:** 9.000 sq.m.

#### **Description:**

As we decided to participate in the competition for the interior design of the Village Cinemas at the Mall (Athens) we endeavored to accept the challenge appeared, while we tried to take advantage of the given space to its maximum, hence give the best possible outcome. Therefore the changes were restricted only to where we felt it was absolutely necessary.