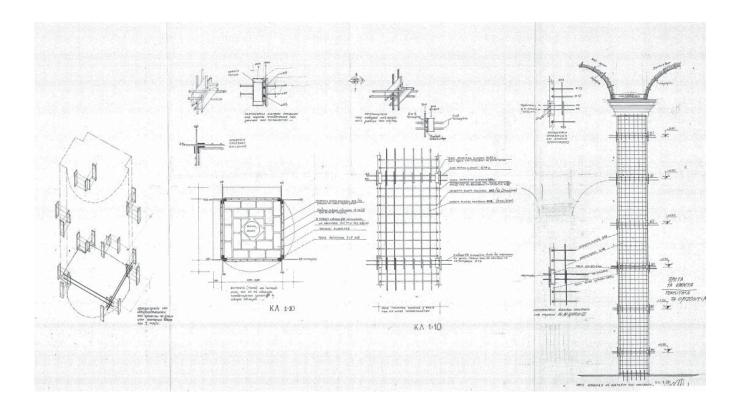

## ST. DIMITRIOS CHURCH RENOVATION

Title: Renovation and Refurbishment of St. Dimitrios Church

on the island of Limnos

Client: Church of Mytilene and Limnos

**Year:** 1985 & 1999 **Size:** 560 sq.m.

#### **Description:**

The project consisted of 3 parts. The first was the strengthening and supporting of the structure. The second was the renovation of the interiors and exterior façade incl. windows, canopies, decorative elements, frames, floors & stairs. The third and final step was the refurbishment of the final overlaps, the wooden structured doors, the external gallery and the roof. The implementation of the study was a step by step interference in a listed monument, while preserving the necessary protection measures. This edifice was constructed in the beginning of the 20th century and thus our final design study respected the traditional design methods.