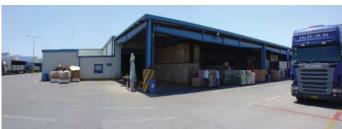

### LOGISTIC CENTER & HEAD OFFICES, THESSALONIKI

**Title:** DHL Express, Thessaloniki Logistic Center & Head Offices

Client: DHL Express Hellas S.A.

**Year:** 2021

**Size:** 3.000 sq.m.

### Description:

ARIS executed the design studies and offered technical consultancy services to DHL Express, regarding the new head offices and logistic centre of DHL at "Macedonia Airport" in Thessaloniki. DHL relocated to the new building their entire offices and warehouse. The new facilities are designed according to latest standards regarding environmental sustainability, are highly functional, are creating an aesthetic and pleasant workplace environment, and they are expected to support the company develop its activities in northern Greece.