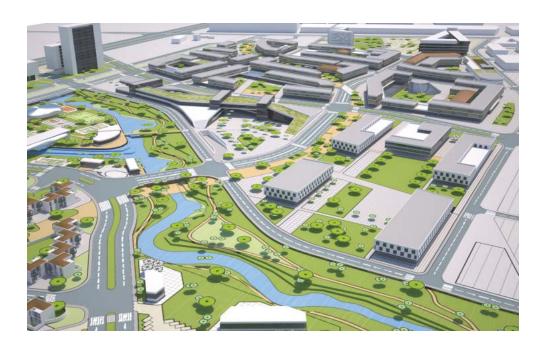

# RECREATION OF THE AREA OF HELLINIKON

**Title:** Recreation Of The Area of Hellinikon,

ex. Athens International Airport

Client: Private InvestorYear: 2007 – present daySize: 2.200.000 sq.m.

#### **Description:**

Our team of architects and engineers was involved in the recreation of the area of Hellinikon since 2007, were an international competition took place. Since then we have been collecting market data concerning the wider area of Hellinikon. All of the data collected, along with our expertise are integrated in our design study, which comprises a wide range of different uses (commercial, residential, cultural, recreational etc.). Our proposal's distinct characteristics, are the height of the buildings (approx. 70 meters) and the creation of a canal. The first one allows us to occupy a very small percentage of the plot, while assuring the feasibility of the project and the second one provides to the development a "link" to the sea front. The realization of this project is able to positively influence the GDP of Greece and therefore, during the last couple of years, we have started a campaign promoting the pros and cons of our proposal. Through our campaign we attracted the interest of many foreign and domestic developers willing to co-invest in this project. There has never been a more reasoned and detailed study regarding this plot and we are proud that most of our ideas and distinct characteristics were incorporated in the frame of the current international competition.

## INTERNATIONAL COMPETITION FOR THE AREA OF HELLINIKON

**Title:** Recreation Of The Area of Hellinikon,

ex. Athens International Airport

**Client:** International Competition

**Year:** 2004

**Size:** 5.500.000 sq.m.

#### **Description:**

Our team of architects and engineers was involved in the recreation of the area of Hellinikon since 2007, were an international competition took place. The structure of the landscape on this particular site is linear. Due to the previous use of the landscape as Athens international airport. The two airplane runways are the main axis, one of them is parallel to the coastline. In our proposal we develop a third axis which unfolds from east to west and intersects the existing. The new axis intelligibly connects the old and the new International airport through mount Ymittos and continues in Saronikos gulf. At the point that the three axes intersects we design the centre of the theme park with the "Olympic plaza" creating a dynamic pole with a metropolitan character.