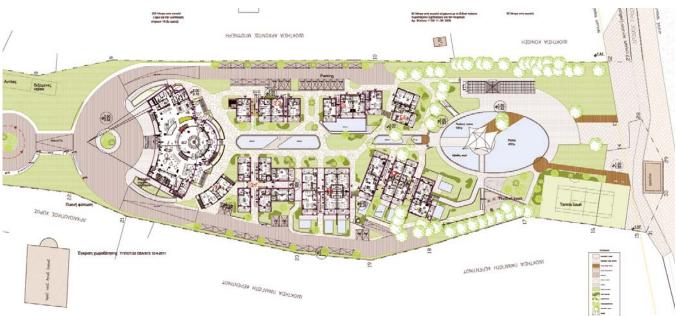

### ATHENS CITY CENTER RESORT

**Title:** Athens City Center Tourism Resort & Cultural Center

**Client:** Noval Property (Viohalco Group)

**Year:** 2018

**Size:** 57.610 sq.m. (construction surface)

#### **Description:**

ARIS executed the urban design studies, the preliminary architectural design studies and the business plan for the regeneration of an old industrial plot, close to the Athens city centre, and the development of the first Tourism Resort in the centre of Athens. The development comprises 2 Hotels, One Tower – restaurant, as a landmark, a shopping centre, a Rehab centre, a Cultural & Congress Centre, a High Technology training centre, a Business centre, an Exhibition centre, Athletic and supporting facilities.