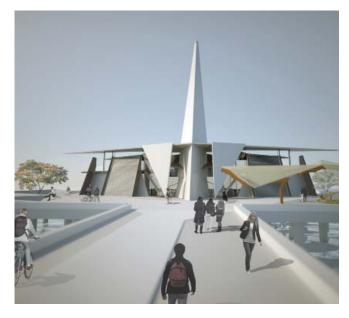

# 2010 SHANGHAI EXPO GREEK PAVILION

**Title:** Greek Pavilion for the Shanghai Expo 2010

**Client:** Architectural Competition

**Year:** 2009

**Size:** 1.500 sq.m.

#### **Description:**

Our proposal for the Greek Pavilion of the EXPO 2010 in Shanghai was a building designed to outline the characteristics of the country by exposing the specialties of every region. Mainly deviding in two different design styles the archipelagos of the Aegean sea with the mainland the visitor can travel threw Greece just by visiting the pavilion.