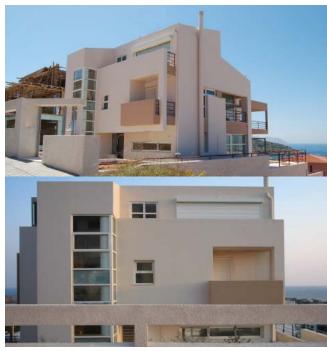

## RESIDENTIAL DEVELOPMENT IN SOFIA, BULGARIA

Title: Residential Development in Sofia, Bulgaria

Client: Talima Venture Inc.

**Year:** 2012

**Size:** 750.000 sq.m.

#### **Description:**

A.R.I.S. executed the urban design study and the Master Plan, regarding the recreation of one of the most promising areas in the capital of Bulgaria. The wider area is easy accessible and relatively near to Sofia Airport. Besides the residencies allocation, the study included a variety communal uses/edifices e.g. shopping malls, hospitals, commercial etc. The whole idea was to create an autonomous "city" within the city of Sofia.