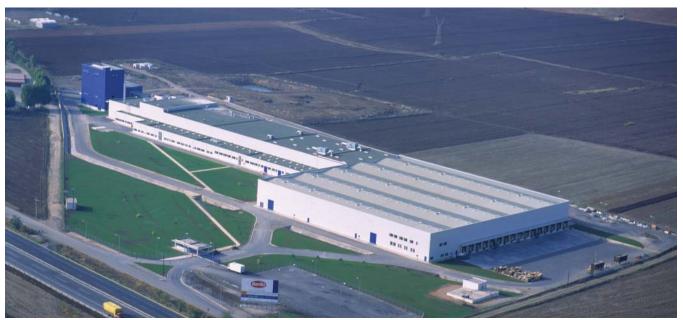

# MISKO - BARILLA FACTORY IN THIVA

Title: Factory & Warehouse in Thiva, Greece

Client: Misko S.A. – Barilla Alimentare

**Year:** 2000

**Size:** 18.000 sq.m.

#### **Description:**

Barilla is an Italian company and one of the most famous pasta & bread brands in the world. In the early nineties Barilla acquired the pasta market leader of Greece, namely Misko. A.R.I.S. executed the design studies and carried out the on-site supervision and project management, concerning the new plant of Misko – Barilla, outside the city of Thiva, Greece.