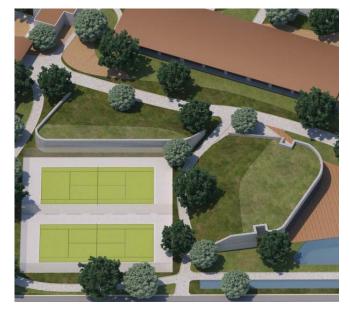

# FORMER ABATTOIRS IN TAVROS

**Title:** Former Abattoirs House in Tavros **Client:** Municipality of Moschato Tavros

**Year:** 2014

**Size:** 2.200 sq.m.

### **Description:**

The recreation proposal for the former abattoirs of Tavros in the southern parts of Attica. The plot of the old abattoir is next to the municipality of Moschato Tavros. The regeneration proposal consists of coffee places restaurants tennis courts basketball courts and a big pool and is aiming to be the leisure center for the surrounding society.