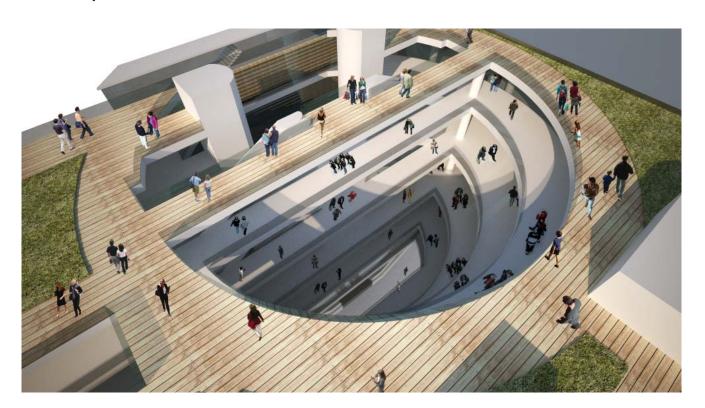

### PIRAEUS METRO MALL

**Title:** Piraeus station metro mall **Client:** Architectural design study

**Year:** 2014

**Size:** 37.500 sq.m.

#### **Description:**

The project was to design a new mall over the existing suburban railway station in Piraeus. The mall has a 9m. elevation difference to the station, so as to keep it operational. The entire structure is to be from steel and glass. Our design proposal illustrates a ship "floating in the air" with a total length of 230m. and a height of 35m. The mall areas include retail shops, cafeterias, restaurants, multiplex cinemas, offices, an open air pool etc. The structure of the mall is connected, through a bridge, to a 10 storey car park. This unique form of the edifice aims to give to the Piraeus Metro Station Mall the characteristics of a landmark.