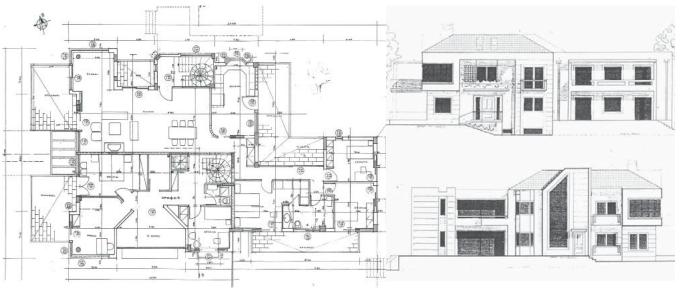

### LUXURY RESIDENCES

Title: Luxury Residential Complex & Maisonettes in Kifisia

Client: Private Year: 2005

**Size:** 1.200 sq.m.

#### **Description:**

This project was designed and developed by A.R.I.S. It is one of many boutique constructions developed by A.R.I.S., in one of the most prestigious suburbs of Athens. The main design characteristics represent our firms design identity, which is wide recognizable. The completion of this residential complex added one more successful development in our portfolio.