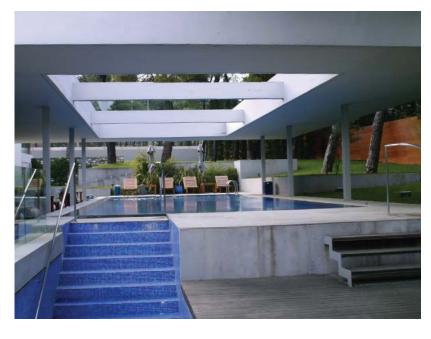

## HOTEL & BUNGALOWS COM-PLEX AT "KALAMAKI"

**Title:** Hotel and Bungalows Complex at the area of Kalamaki, near Loutraki

**Client:** Noval Property

**Year:** 2019

Size: 20.699 sq.m. (construction surface)

#### **Description:**

On a plot of 112.000 sqm. we executed the design studies, and provided our client with technical consultancy services, for the creation of a complex Hotel resort, which comprised 872 beds in various types of bungalows, a hotel building, sports and leisure facilities and one all day bar - restaurant.