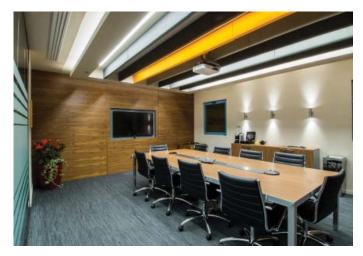

## ROCHE HELLAS HEAD OFFICES

**Title:** Roche Hellas, Head Offices in Marousi

Client: Roche Hellas

**Year:** 2021

**Size:** 6.500 sq.m.

#### **Description:**

ARIS undertook on behalf of Roche Hellas the execution of the entire design services, regarding the refurbishment of their head offices, located at Marousi, Athens. The study produced a design proposal which is characterised by functionality, environmental sustainability and high-level workplace environment, whilst promoting the company's values and corporate identity.