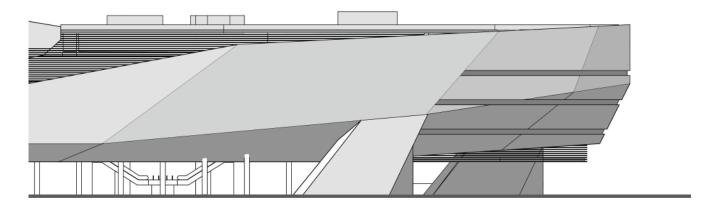

### PIRAEUS METRO MALL

**Title:** Piraeus station metro mall **Client:** Architectural design study

**Year:** 2014

**Size:** 37.500 sq.m.

#### **Description:**

The project was to design a new mall over the existing suburban railway station in Piraeus. The mall has a 9m. elevation difference to the station, so as to keep it operational. The entire structure is to be from steel and glass. Our design proposal illustrates a ship "floating in the air" with a total length of 230m. and a height of 35m. The mall areas include retail shops, cafeterias, restaurants, multiplex cinemas, offices, an open air pool etc. The structure of the mall is connected, through a bridge, to a 10 storey car park. This unique form of the edifice aims to give to the Piraeus Metro Station Mall the characteristics of a landmark.