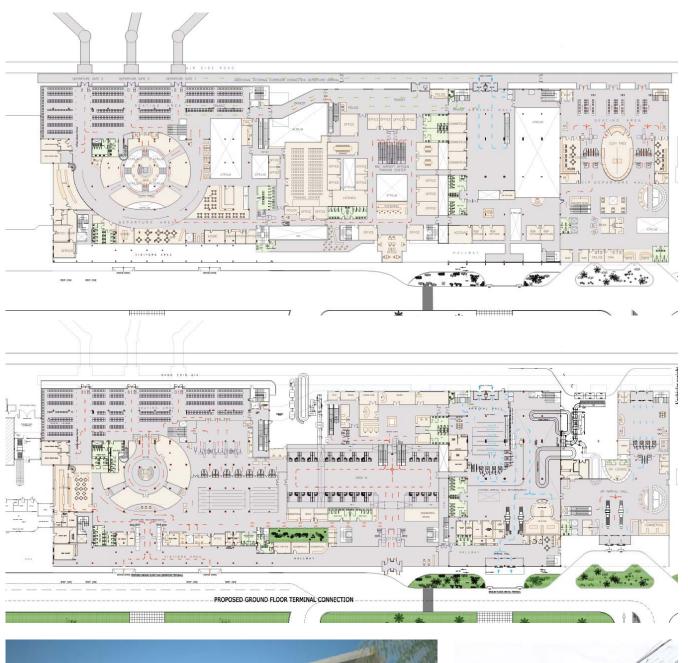

# EXPANSION OF RAS AL KHAIMA INTERNATIONAL AIRPORT

**Title:** Ras Al Khaimah International Airport, (UAE)

Client: RAK Government / Public Work And Services Department

**Year:** 2011

**Size:** 40.000 sq.m. (expansion) & 25.000 sq.m. (existing)

#### **Description:**

A.R.I.S. undertook, in collaboration, the execution of the architectural design study concerning the expansion of the Ras Al Khaimah International airport. The construction surface of the expansion was approximately 40.000 sq.m. In our study we considered the existing facilities, as well as the local architecture guidelines.