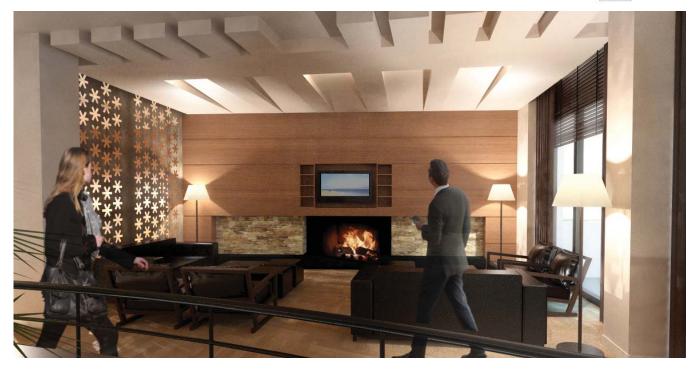

# BOUTIQUE HOTEL PAROS 5\* HOTEL IN PARIKIA, PAROS

**Title:** Boutique Hotel in Parikia, Paros

Client: XCN Investissements

**Year:** 2021

**Size:** 1.500 sq.m.

#### **Description:**

ARIS executed the design studies for the development of a new 5\* Hotel, in one of the most prominent and idyllic areas on the cosmopolitan island of Paros. The plot is located at a mountainside with a direct view to the west and the sunset. It is expected to upgrade the touristic product of the capital of Paros (Paroikia) and attract high end clients.