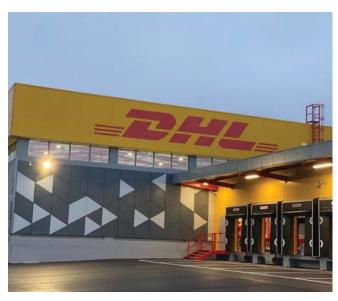

### **DHL EXPRESS HELLAS**

### LOGISTIC CENTER & HEAD OFFICES, THESSALONIKI

**Title:** DHL Express, Thessaloniki Logistic Center & Head Offices

Client: DHL Express Hellas S.A.

**Year:** 2021

**Size:** 3.000 sq.m.

### Description:

ARIS executed the design studies and offered technical consultancy services to DHL Express, regarding the new head offices and logistic centre of DHL at "Macedonia Airport" in Thessaloniki. DHL relocated to the new building their entire offices and warehouse. The new facilities are designed according to latest standards regarding environmental sustainability, are highly functional, are creating an aesthetic and pleasant workplace environment, and they are expected to support the company develop its activities in northern Greece.