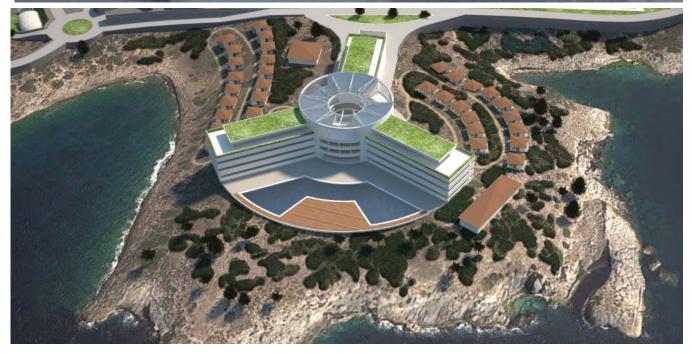

# DEVELOPMENT OF A TOURISM VILLAGE ON A PUBLIC ISLAND

**Title:** Tourism Village development on an unexploited public Island

near the coastal front of Attica, Athens

**Client:** Private Investor

**Year:** 2016

#### **Description:**

ARIS, on behalf of a private investor, undertook the execution of the design studies and the technical consultancy services, for the development of a new settlement on an public inhabited island, near the Attica coastal front. The entire surface of the island is 1,4 million square meters while the development surface is nearly 250 thousand square meters. We provided a variety of different land uses, so as to develop an autonomous tourism village with its own infrastructure. The development includes:

- Hotels and bungalows
- Port, marina and public service area
- Entertainment village
- Sports
- Residential
- Villas
- Swimming and water sports
- Administrative and supporting facilities
- Commercial and cinemas
- Cultural
- Heliport
- Yacht club