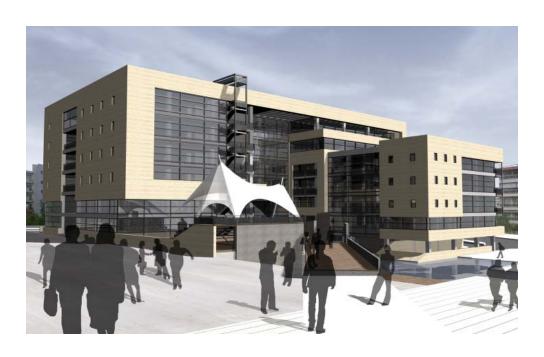

# HOSPITAL N. ERYTHREA

Title: Hospital & Day Clinic

Client: Private Investor

**Year:** 2003

**Size:** 8.147 sq.m.

#### **Description:**

The present building has 4 basements, ground floor, 3 floors and it has been built as a Hospital and Day Clinic Center. In addition this building has been calculated with the prevision of a 4th floor. The three lower basements have the use of garage and the upper one has the use of mechanical floor. The upper ground floors have the use of Hospital and Day Clinic Center.