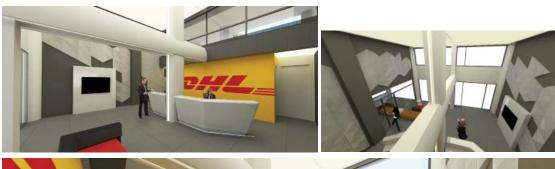

### **DHL EXPRESS HELLAS**

### LOGISTIC CENTER & HEAD OFFICES, THESSALONIKI

**Title:** DHL Express, Thessaloniki Logistic Center & Head Offices

Client: DHL Express Hellas S.A.

**Year:** 2021

**Size:** 3.000 sq.m.

### Description:

ARIS executed the design studies and offered technical consultancy services to DHL Express, regarding the new head offices and logistic centre of DHL at "Macedonia Airport" in Thessaloniki. DHL relocated to the new building their entire offices and warehouse. The new facilities are designed according to latest standards regarding environmental sustainability, are highly functional, are creating an aesthetic and pleasant workplace environment, and they are expected to support the company develop its activities in northern Greece.