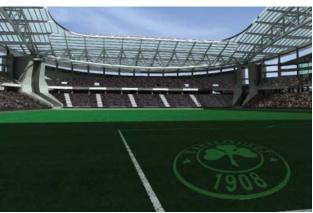

# PANATHINAIKOS F.C. FOOTBALL STADIUM

**Title:** New Football Stadium of Panathinaikos F.C.

in Votanikos, Athens

Client: KONKAT S.A.

Year: 2006

**Size:** 42.000 seats

#### **Description:**

The relocation of the Stadium of Panathinaikos was part of a wider regeneration program of Athens City Center. The objective was to create an important center for professional and amateur sports, within a wider area. Our architectural design study for the stadium took this in to consideration and therefore the end result is a construction within a wide open area, following the landscape. It is a complex that includes sport, cultural and recreational facilities. Panathinaikos Stadium is to be developed inside the city center and for that reason, the design study contains the "city dynamic". The stadium should function as a cultural landmark, inside a constantly changing environment. Hence its location is in the center of the site (178.000 sq.m.) and at the cross of the road network axes. The conceptual idea considered equally the morphological and functional integration of the different uses inside one "shell", having as a criterion their design unity but also their distinct differentiation. Sport areas and secondary-use areas engage, interact and form a single multifunctional ensemble. The stadium is characterized by a potential introversion, which is related to the creation of a dynamic sport atmosphere, while the ties to the area that surrounds it are kept intact. The new Stadium of Panathinaikos in Athens is of the "elite" class, according to UEFA regulations, and will be the home of the most historical and successful team of Athens.