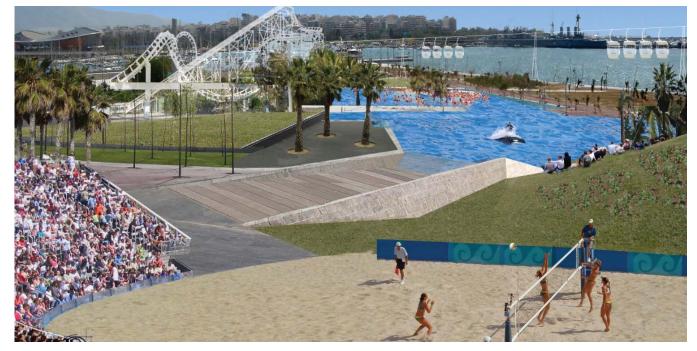

# OLYMPIC BEACH VOLLEY SITE REDEVELOPMENT

Title: Olympic Beach Volley Site Redevelopment

(post Olympic use), Athens

Client: Village Roadshow Limited

**Year:** 2005

**Size:** 14.800 sq.m.

#### **Description:**

After the completion of the 2004 Olympic Games in Athens, the Greek state decided to redevelop various sites, used during the Olympics. One of them was the area used for the Beach Volley games. Our proposal aims to create the suitable conditions, so that the Faliro Bay Area (southern Athens) can become a benchmark of supra-local importance, while having leisure and entertainment as its main characteristic. Thus, our architectural proposal creates a harmonic and flexible environment, whereas the entire existing facilities are being "exploited" with the same or a different use.