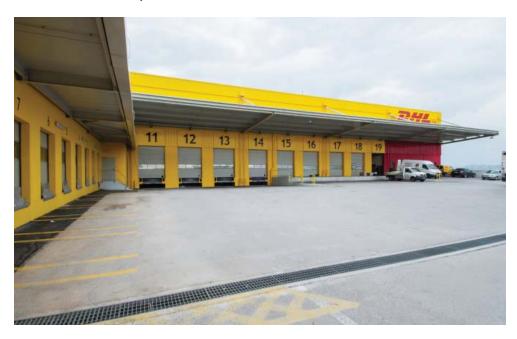

### **DHL EXPRESS HELLAS**

### LOGISTIC CENTER & HEAD OFFICES, THESSALONIKI

**Title:** DHL Express, Thessaloniki Logistic Center & Head Offices

Client: DHL Express Hellas S.A.

**Year:** 2021

**Size:** 3.000 sq.m.

### Description:

ARIS executed the design studies and offered technical consultancy services to DHL Express, regarding the new head offices and logistic centre of DHL at "Macedonia Airport" in Thessaloniki. DHL relocated to the new building their entire offices and warehouse. The new facilities are designed according to latest standards regarding environmental sustainability, are highly functional, are creating an aesthetic and pleasant workplace environment, and they are expected to support the company develop its activities in northern Greece.