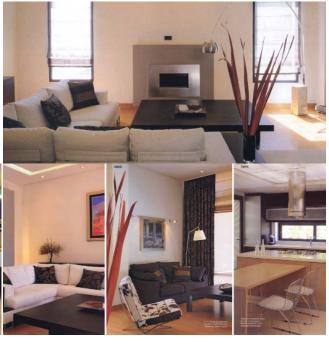

### LIFE GALLERY

Title: Life Gallery Hotel in Ekali

Client: Mirasol S.A. (T. Mamidaki)

**Year:** 2004

**Size:** 3.400 sq.m.

#### **Description:**

The hotel was designed and built, in collaboration with the internal team of Mirasol S.A., in one of the most prominent suburbs in the north of Athens, Ekali. The concept, in the level of preliminary design, follows the minimalist architecture, with a steel-glass façade, Zen gardens and ethnic elements, harmoniously integrated in the surrounding nature. The facilities include, among others, 30 luxurious rooms, a congress center, a SPA, a bar and an award winning restaurant. The Building Energy Management System (BEMS) installations are state of the art providing relatively lower running costs. ARIS executed the design studies and was also the project manager of the development.