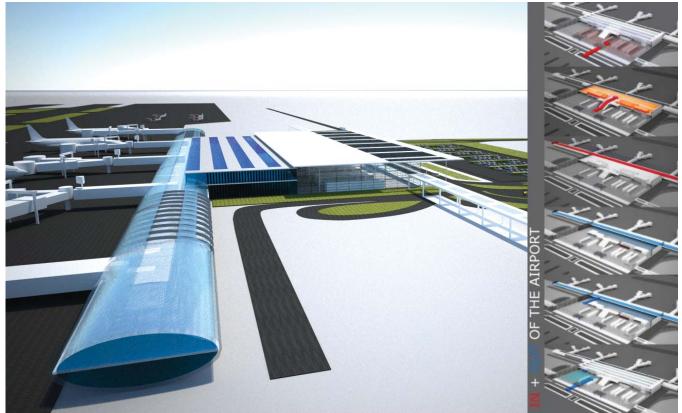

# EXPANSION OF RAS AL KHAIMA INTERNATIONAL AIRPORT

**Title:** Ras Al Khaimah International Airport, (UAE)

Client: RAK Government / Public Work And Services Department

**Year:** 2011

**Size:** 40.000 sq.m. (expansion) & 25.000 sq.m. (existing)

#### **Description:**

A.R.I.S. undertook, in collaboration, the execution of the architectural design study concerning the expansion of the Ras Al Khaimah International airport. The construction surface of the expansion was approximately 40.000 sq.m. In our study we considered the existing facilities, as well as the local architecture guidelines.