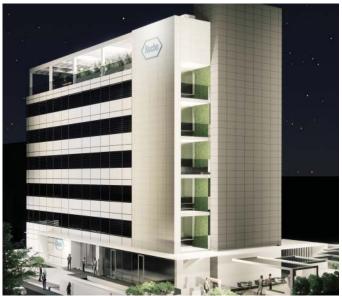

## ROCHE HELLAS HEAD OFFICES

**Title:** Roche Hellas, Head Offices in Marousi

Client: Roche Hellas

**Year:** 2021

**Size:** 6.500 sq.m.

#### **Description:**

ARIS undertook on behalf of Roche Hellas the execution of the entire design services, regarding the refurbishment of their head offices, located at Marousi, Athens. The study produced a design proposal which is characterised by functionality, environmental sustainability and high-level workplace environment, whilst promoting the company's values and corporate identity.