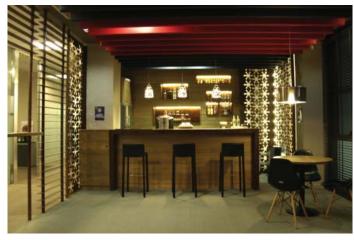

### BAUHAUS / INDUSTRIAL OFFICES, ATHENS CENTER

Title: Regus Bauhaus Offices, Athens Center

Client: Adonex S.A. (Landlord)

**Year:** 2018

**Size:** 2.000 sq.m.

#### **Description:**

Our firm executed the architectural and electromechanical design studies and provided technical consultancy services, for the refurbishment of an existing building and the delvelopment of a starte of the art offices. The offices were designed according to the Bauhaus design guidelines. Our main goals were to Maximize the space allocated to offices, business club and meeting rooms, to Reduce to a minimum circulation space and common areas and to Maximize the benefit from great external views and interesting building features.