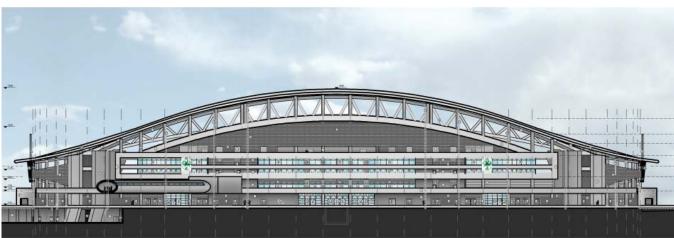

# PANATHINAIKOS F.C. FOOTBALL STADIUM

**Title:** New Football Stadium of Panathinaikos F.C.

in Votanikos, Athens

Client: KONKAT S.A.

Year: 2006

**Size:** 42.000 seats

#### **Description:**

The relocation of the Stadium of Panathinaikos was part of a wider regeneration program of Athens City Center. The objective was to create an important center for professional and amateur sports, within a wider area. Our architectural design study for the stadium took this in to consideration and therefore the end result is a construction within a wide open area, following the landscape. It is a complex that includes sport, cultural and recreational facilities. Panathinaikos Stadium is to be developed inside the city center and for that reason, the design study contains the "city dynamic". The stadium should function as a cultural landmark, inside a constantly changing environment. Hence its location is in the center of the site (178.000 sq.m.) and at the cross of the road network axes. The conceptual idea considered equally the morphological and functional integration of the different uses inside one "shell", having as a criterion their design unity but also their distinct differentiation. Sport areas and secondary-use areas engage, interact and form a single multifunctional ensemble. The stadium is characterized by a potential introversion, which is related to the creation of a dynamic sport atmosphere, while the ties to the area that surrounds it are kept intact. The new Stadium of Panathinaikos in Athens is of the "elite" class, according to UEFA regulations, and will be the home of the most historical and successful team of Athens.