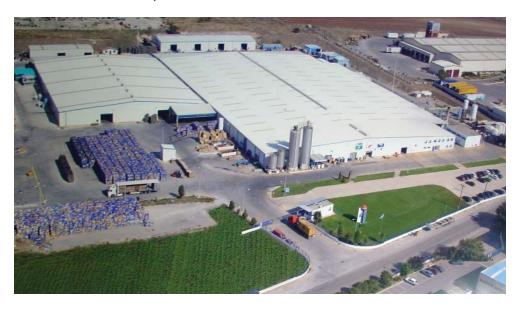

# PEPSI DISTRIBUTION CENTER KOROPI

**Title:** Design and Construction of the new Pepsico Ivi

distribution center

 Client:
 PepsiCo IVI

 Year:
 1991 - 2016

 Size:
 9.000 sq.m.

#### **Description:**

PepsiCo one of the most famous refreshments brands in the world decided with together with IVI their local partner now acquired by Pepsi to move their distribution center in the eastern Attica. A.R.I.S. executed the design studies and carried out the on-site supervision, project management and the construction, concerning the new plant of PepsiCo-IVI, on the new location in Koropi, Greece.