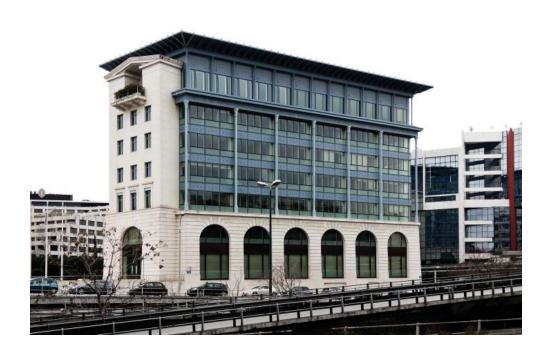

sign a new mall over the existing suburban railway station in Piraeus. The mall has a 9m. elevation difference to the station, so as to keep it operational. The entire structure is to be from steel and glass. Our design proposal illustrates a ship "floating in the air" with a total length of 230m. and a height of 35m. The mall areas include retail shops, cafeterias, restaurants, multiplex cinemas, offices, an open air pool etc. The structure of the mall is connected, through a bridge, to a 10 storey car park. This unique form of the edifice aims to give to the Piraeus Metro Station Mall the characteristics of a landmark.











## INTERAMERICAN HEAD OFFICES

Title: Interamerican Head Offices

Client: Interamerican Hellenic Life Insurance Company

**Year:** 2013

**Size:** 6.500 sq.m.



#### **Description:**

Interamerican, part of ACHMEA, the leading insurance company of Greece, decided to relocate their head offices and the Millenium Bank Store and assigned to A.R.I.S. all of the necessary design studies of the interior along with the project management and the on-site supervision. One of our main fields of expertise is the research and development of evolutionary work environments, hence we successfully implemented in our studies new strategic planning approaches, such as "flexible working places" and "mobile working". Through this we were able to minimize the required office space and thus we had the opportunity to create different "neighborhoods" that promote the company's community spirit, whilst providing a variety of different work-settings in each "neighborhood