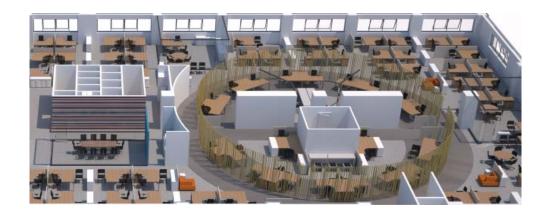

## INTERAMERICAN HEAD OFFICES

Title: Interamerican Head Offices

Client: Interamerican Hellenic Life Insurance Company

**Year:** 2013

**Size:** 6.500 sq.m.

#### **Description:**

Interamerican, part of ACHMEA, the leading insurance company of Greece, decided to relocate their head offices and the Millenium Bank Store and assigned to A.R.I.S. all of the necessary design studies of the interior along with the project management and the on-site supervision. One of our main fields of expertise is the research and development of evolutionary work environments, hence we successfully implemented in our studies new strategic planning approaches, such as "flexible working places" and "mobile working". Through this we were able to minimize the required office space and thus we had the opportunity to create different "neighborhoods" that promote the company's community spirit, whilst providing a variety of different work-settings in each "neighborhood", available for all to use. The implementation of the "Interpolis Concept" (ACHMEA headquarters in the Netherlands) was one of the most challenging planning approaches we had to accomplish.