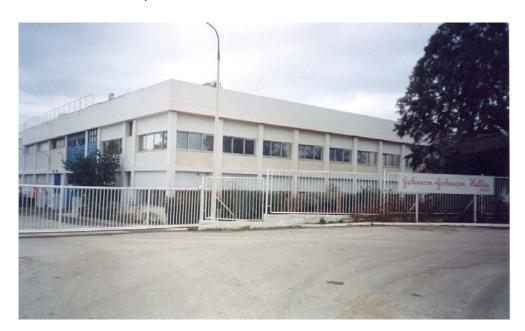

# JOHNSON & JOHNSON FACTORY

Title: Johnson & Johnson Factory

Client: Johnson & Johnson

**Year:** 2000 - 2002 **Size:** 6.500 sq.m.

#### **Description:**

Johnson and Johnson assigned to ARIS the design studies and the project management services regarding their new factory and supporting facilities at Mandra, Attica. This project was completed within the set time-frame and budget.