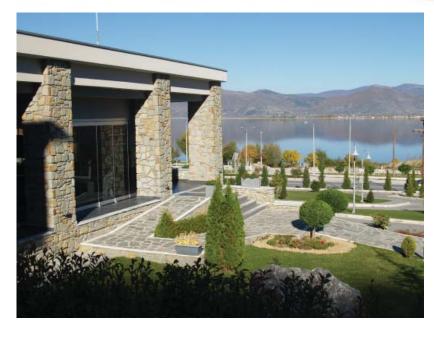

#### **Description:**

The hotel was designed within a plot of 11.000 sq.m. The rooms were designed with a view to the nearby lake. In our study we considered the local traditional architecture, which includes stone coatings and wooden frames and combined it with modern yet "natural" materials. The hotel interiors consist of a variety of room types, as well as many communal areas e.g. multiuse areas, restaurants, bars, gym, congress center. The exteriors contain among others a swimming pool, a large garden etc, and all of them are connected with paved pathways. ARIS was the general designer and project manager of the development.