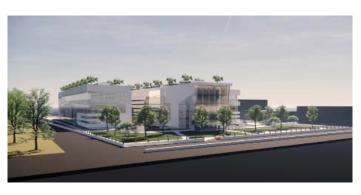

# DEVELOPMENT OF A COMPLEX RETAIL PARK

**Title:** Complex Retail Park at Metamorfosis, Athens

Client: Panita Ltd

**Year:** 2021

**Size:** 85.000 sq.m.

#### **Description:**

ARIS undertook, on behalf of Panita, the execution of the masterplanning, the design studies and the technical consultancy services, for the development of a new retail park in the northern part of Athens. The entire surface of the plot is 85 thousand square meters while the development surface is nearly 71 thousand square meters.

The development includes:

- Retail
- Entertainment area and cinemas
- Sports facilities
- Residential building
- Rehabilitation center
- Cultural areas
- Office buildings