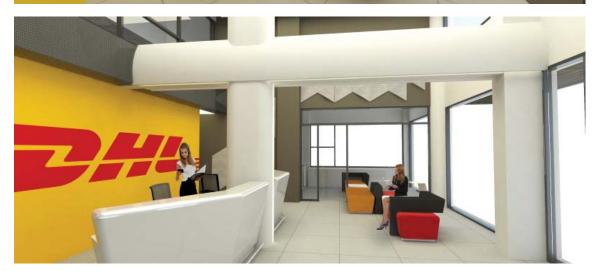

### **DHL EXPRESS HELLAS**

### LOGISTIC CENTER & HEAD OFFICES, THESSALONIKI

**Title:** DHL Express, Thessaloniki Logistic Center & Head Offices

Client: DHL Express Hellas S.A.

**Year:** 2021

**Size:** 3.000 sq.m.

### Description:

ARIS executed the design studies and offered technical consultancy services to DHL Express, regarding the new head offices and logistic centre of DHL at "Macedonia Airport" in Thessaloniki. DHL relocated to the new building their entire offices and warehouse. The new facilities are designed according to latest standards regarding environmental sustainability, are highly functional, are creating an aesthetic and pleasant workplace environment, and they are expected to support the company develop its activities in northern Greece.