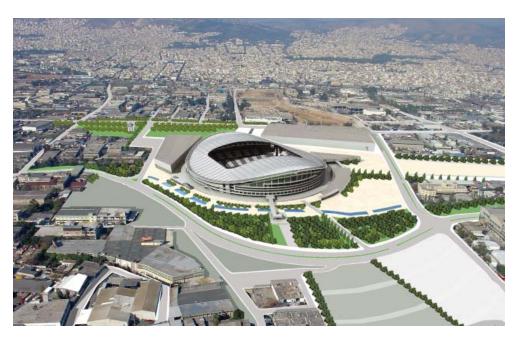

# PANATHINAIKOS F.C. FOOTBALL STADIUM

**Title:** New Football Stadium of Panathinaikos F.C.

in Votanikos, Athens

Client: KONKAT S.A.

Year: 2006

**Size:** 42.000 seats

#### **Description:**

The relocation of the Stadium of Panathinaikos was part of a wider regeneration program of Athens City Center. The objective was to create an important center for professional and amateur sports, within a wider area. Our architectural design study for the stadium took this in to consideration and therefore the end result is a construction within a wide open area, following the landscape. It is a complex that includes sport, cultural and recreational facilities. Panathinaikos Stadium is to be developed inside the city center and for that reason, the design study contains the "city dynamic". The stadium should function as a cultural landmark, inside a constantly changing environment. Hence its location is in the center of the site (178.000 sq.m.) and at the cross of the road network axes. The conceptual idea considered equally the morphological and functional integration of the different uses inside one "shell", having as a criterion their design unity but also their distinct differentiation. Sport areas and secondary-use areas engage, interact and form a single multifunctional ensemble. The stadium is characterized by a potential introversion, which is related to the creation of a dynamic sport atmosphere, while the ties to the area that surrounds it are kept intact. The new Stadium of Panathinaikos in Athens is of the "elite" class, according to UEFA regulations, and will be the home of the most historical and successful team of Athens.