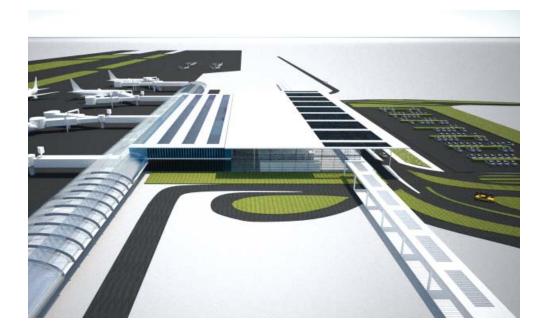

# EXPANSION OF RAS AL KHAIMA INTERNATIONAL AIRPORT

**Title:** Ras Al Khaimah International Airport, (UAE)

Client: RAK Government / Public Work And Services Department

**Year:** 2011

**Size:** 40.000 sq.m. (expansion) & 25.000 sq.m. (existing)

#### **Description:**

A.R.I.S. undertook, in collaboration, the execution of the architectural design study concerning the expansion of the Ras Al Khaimah International airport. The construction surface of the expansion was approximately 40.000 sq.m. In our study we considered the existing facilities, as well as the local architecture guidelines.