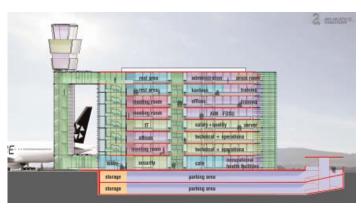

# EXPANSION OF RAS AL KHAIMA INTERNATIONAL AIRPORT

**Title:** Ras Al Khaimah International Airport, (UAE)

Client: RAK Government / Public Work And Services Department

**Year:** 2011

**Size:** 40.000 sq.m. (expansion) & 25.000 sq.m. (existing)

#### **Description:**

A.R.I.S. undertook, in collaboration, the execution of the architectural design study concerning the expansion of the Ras Al Khaimah International airport. The construction surface of the expansion was approximately 40.000 sq.m. In our study we considered the existing facilities, as well as the local architecture guidelines.