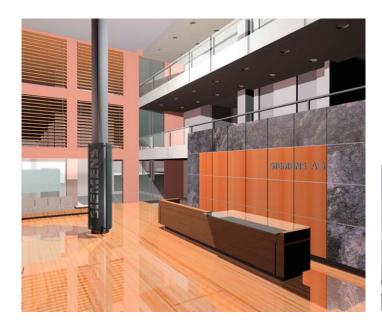

### SIEMENS HEAD OFFICES

**Title:** Siemens Head Offices **Client:** Siemens Hellas S.A.

**Year:** 2010

**Size:** 5.500 sq.m.

#### **Description:**

ARIS was assigned with the execution of the architectural, structural and electromechanical study, as well as the project management and the on-site supervision, regarding the new Head Offices of Siemens S.A. In our study we included all of our expertise, regarding the work-place environment and the state of the art strategic planning approaches e.g. "flexible working places" and "mobile working". We designed and implemented different work-settings and thus created different "neighborhoods" that promote the company's community spirit. The pure working stations were designed in an open space concept and we used visual separations and different floorings, in order to designate the different functions and departments of the company. Special electromechanical equipment e.g. sound masking systems, were installed with the aim of mitigating the noise impact on the employees and optimizing the work environment conditions. In addition to the above, through our innovative planning approach, we were able to reduce the area needed for the siting of the entire personnel.