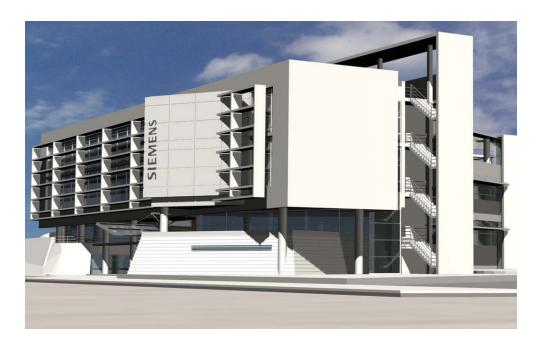

### SIEMENS HEAD OFFICES

**Title:** Siemens Head Offices **Client:** Siemens Hellas S.A.

**Year:** 2010

**Size:** 5.500 sq.m.

#### **Description:**

ARIS was assigned with the execution of the architectural, structural and electromechanical study, as well as the project management and the on-site supervision, regarding the new Head Offices of Siemens S.A. In our study we included all of our expertise, regarding the work-place environment and the state of the art strategic planning approaches e.g. "flexible working places" and "mobile working". We designed and implemented different work-settings and thus created different "neighborhoods" that promote the company's community spirit. The pure working stations were designed in an open space concept and we used visual separations and different floorings, in order to designate the different functions and departments of the company. Special electromechanical equipment e.g. sound masking systems, were installed with the aim of mitigating the noise impact on the employees and optimizing the work environment conditions. In addition to the above, through our innovative planning approach, we were able to reduce the area needed for the siting of the entire personnel.