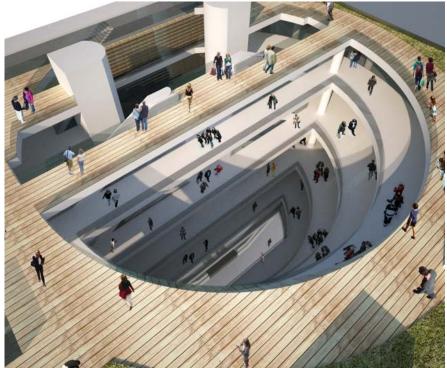

### PIRAEUS METRO MALL

**Title:** Piraeus station metro mall **Client:** Architectural design study

**Year:** 2014

**Size:** 37.500 sq.m.

#### **Description:**

The project was to design a new mall over the existing suburban railway station in Piraeus. The mall has a 9m. elevation difference to the station, so as to keep it operational. The entire structure is to be from steel and glass. Our design proposal illustrates a ship "floating in the air" with a total length of 230m. and a height of 35m. The mall areas include retail shops, cafeterias, restaurants, multiplex cinemas, offices, an open air pool etc. The structure of the mall is connected, through a bridge, to a 10 storey car park. This unique form of the edifice aims to give to the Piraeus Metro Station Mall the characteristics of a landmark.