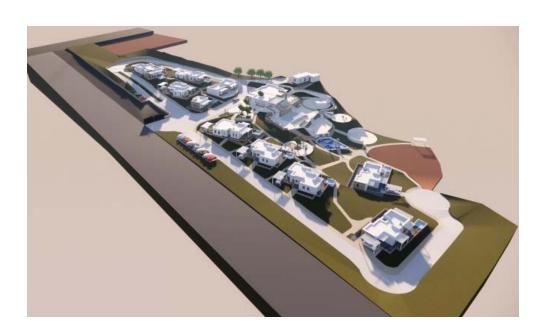

### ATHENS CITY CENTER RESORT

**Title:** Athens City Center Tourism Resort & Cultural Center

**Client:** Noval Property (Viohalco Group)

**Year:** 2018

**Size:** 57.610 sq.m. (construction surface)

#### **Description:**

ARIS executed the urban design studies, the preliminary architectural design studies and the business plan for the regeneration of an old industrial plot, close to the Athens city centre, and the development of the first Tourism Resort in the centre of Athens. The development comprises 2 Hotels, One Tower – restaurant, as a landmark, a shopping centre, a Rehab centre, a Cultural & Congress Centre, a High Technology training centre, a Business centre, an Exhibition centre, Athletic and supporting facilities.