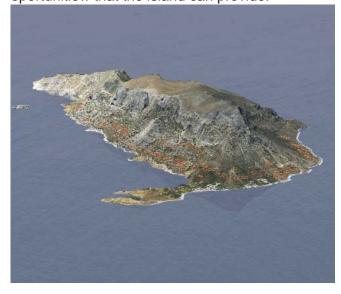

### **TELENDOS ISLAND**

**Title:** Support of the Public Property Company for the tourist

possibilities of the island of Telendos

**Client:** Public Property Company

**Year:** 2014

**Size:** 4.659 acres

#### **Description:**

The assignment from the Greek Public Property Company was to make a research for the island of Telendos in order to find out ways to exploit the islands tourism possibilities. The island of Telendos is lockated near the Kalimnos which is one of the most popular climbing destinations in the world. The island of Telendos is as well a very popular climbing destination considering the composition of the rocky mountens of the island. The Public Property Company has nowall the needed information for the oportunitiew that the island can provide.