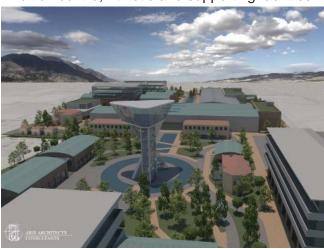

## INTERNATIONAL COMPETITION FOR THE AREA OF HELLINIKON

**Title:** Recreation Of The Area of Hellinikon,

ex. Athens International Airport

**Client:** International Competition

**Year:** 2004

**Size:** 5.500.000 sq.m.

#### **Description:**

Our team of architects and engineers was involved in the recreation of the area of Hellinikon since 2007, were an international competition took place. The structure of the landscape on this particular site is linear. Due to the previous use of the landscape as Athens international airport. The two airplane runways are the main axis, one of them is parallel to the coastline. In our proposal we develop a third axis which unfolds from east to west and intersects the existing. The new axis intelligibly connects the old and the new International airport through mount Ymittos and continues in Saronikos gulf. At the point that the three axes intersects we design the centre of the theme park with the "Olympic plaza" creating a dynamic pole with a metropolitan character.