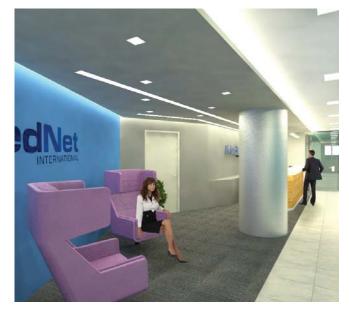

# MEDNET INTERNATIONAL HEAD OFFICES

Title: MedNet International New Head Offices in Marousi

Client: MedNet International

**Year:** 2015

**Size:** 1.000 sq.m.

#### **Description:**

MedNet decided to relocate their head offices and assigned to ARIS the execution of a preliminary architectural study for the rearrangement of the new building. Their new offices are located in one of the most prominent areas in the north of Athens, easily accessible from the Attica Highway. In our study we have integrated the guidelines of "flexible workplaces".