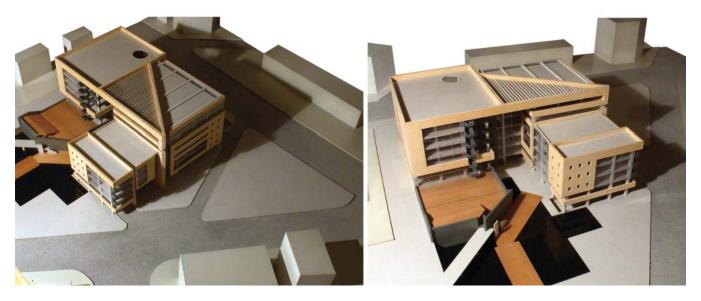

# HOSPITAL N. ERYTHREA

Title: Hospital & Day Clinic

Client: Private Investor

**Year:** 2003

**Size:** 8.147 sq.m.

#### **Description:**

The present building has 4 basements, ground floor, 3 floors and it has been built as a Hospital and Day Clinic Center. In addition this building has been calculated with the prevision of a 4th floor. The three lower basements have the use of garage and the upper one has the use of mechanical floor. The upper ground floors have the use of Hospital and Day Clinic Center.