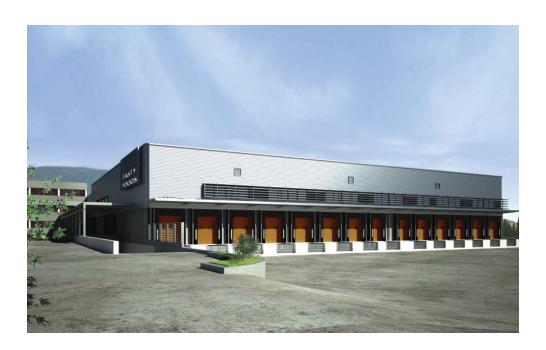

### Description:

ARIS executed the design studies and offered technical consultancy services to DHL Express, regarding the new head offices and logistic centre of DHL at "Macedonia Airport" in Thessaloniki. DHL relocated to the new building their entire offices and warehouse. The new facilities are designed according to latest standards regarding environmental sustainability, are highly functional, are creating an aesthetic and pleasant workplace environment, and they are expected to support the company develop its activities in northern Greece.