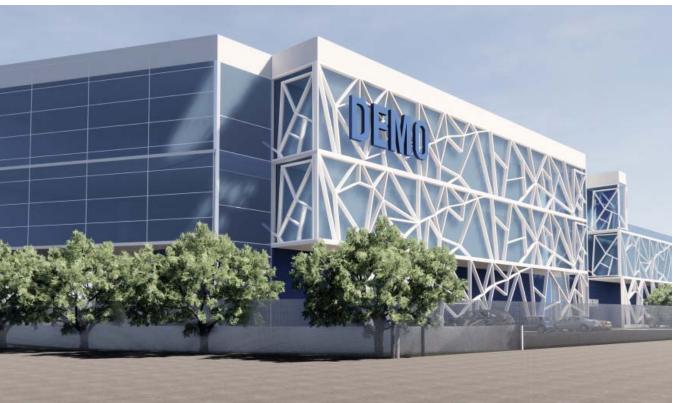

# INDUSTRIAL BIO-FACILITY DEMO S.A.

**Title:** Warehouse and Industrial R&D Center, in Kryoneri

Client: DEMO S.A.

**Year:** 2021

**Size:** 8.000 sq.m.

#### **Description:**

DEMO assigned to ARIS the design studies (architectural, structural, ELM, geotechnical, topographical) for the development of their new Bio-Facility and industrial R&D centre in Kryoneri, Athens. The design aimed to produce a unique aesthetic result, while maintaining the interior functional and dedicated to the production lines, maximizing the storage areas and the R&D centre.