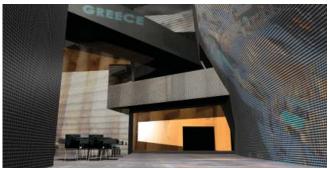

# 2010 SHANGHAI EXPO GREEK PAVILION

**Title:** Greek Pavilion for the Shanghai Expo 2010

**Client:** Architectural Competition

**Year:** 2009

**Size:** 1.500 sq.m.

#### **Description:**

Our proposal for the Greek Pavilion of the EXPO 2010 in Shanghai was a building designed to outline the characteristics of the country by exposing the specialties of every region. Mainly deviding in two different design styles the archipelagos of the Aegean sea with the mainland the visitor can travel threw Greece just by visiting the pavilion.