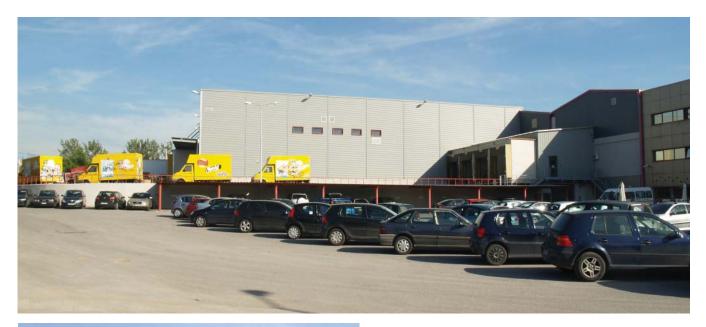

### Description:

ARIS executed the design studies and offered technical consultancy services to DHL Express, regarding the new head offices and logistic centre of DHL at "Macedonia Airport" in Thessaloniki. DHL relocated to the new building their entire offices and warehouse. The new facilities are designed according to latest standards regarding environmental sustainability, are highly functional, are creating an aesthetic and pleasant workplace environment, and they are expected to support the company develop its activities in northern Greece.