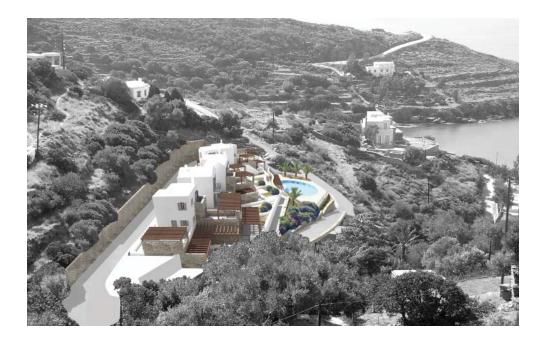

## HOTEL & BUNGALOWS COM-PLEX AT "KALAMAKI"

**Title:** Hotel and Bungalows Complex at the area of Kalamaki, near Loutraki

**Client:** Noval Property

**Year:** 2019

Size: 20.699 sq.m. (construction surface)

#### **Description:**

On a plot of 112.000 sqm. we executed the design studies, and provided our client with technical consultancy services, for the creation of a complex Hotel resort, which comprised 872 beds in various types of bungalows, a hotel building, sports and leisure facilities and one all day bar - restaurant.