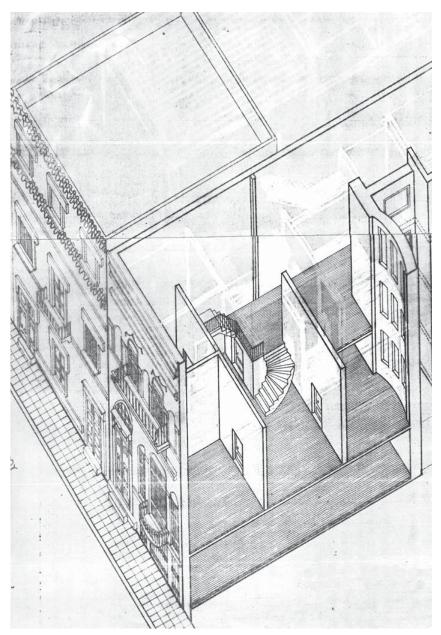

# RESTORATION IN ATHENS CITY CENTER

**Title:** Restoration of a Listed Building in Athens City Center

Client: Union of War Veterans

**Year:** 1983

**Size:** 800 sq.m.

#### **Description:**

This edifice was the residence of Alexander Prince of Greece. It is a four storey building with two basements, which was designed and built in 1906, with Art Nouveau elements. The project scope comprised the complete internal restoration while preserving the façade. This special architectural design study was the first of its kind in Greece. The refurbishment works respected all of the external morphological characteristics. However the interiors were redesigned and rearranged, so as to cover the needs of its current owner – user, namely the Union of War Veterans.