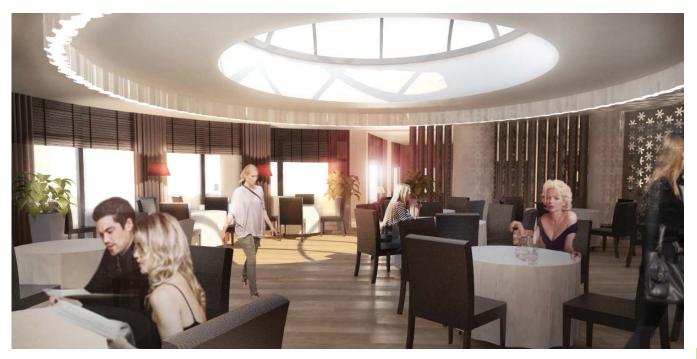

### LIFE GALLERY

Title: Life Gallery Hotel in Ekali

Client: Mirasol S.A. (T. Mamidaki)

**Year:** 2004

**Size:** 3.400 sq.m.

#### **Description:**

The hotel was designed and built, in collaboration with the internal team of Mirasol S.A., in one of the most prominent suburbs in the north of Athens, Ekali. The concept, in the level of preliminary design, follows the minimalist architecture, with a steel-glass façade, Zen gardens and ethnic elements, harmoniously integrated in the surrounding nature. The facilities include, among others, 30 luxurious rooms, a congress center, a SPA, a bar and an award winning restaurant. The Building Energy Management System (BEMS) installations are state of the art providing relatively lower running costs. ARIS executed the design studies and was also the project manager of the development.