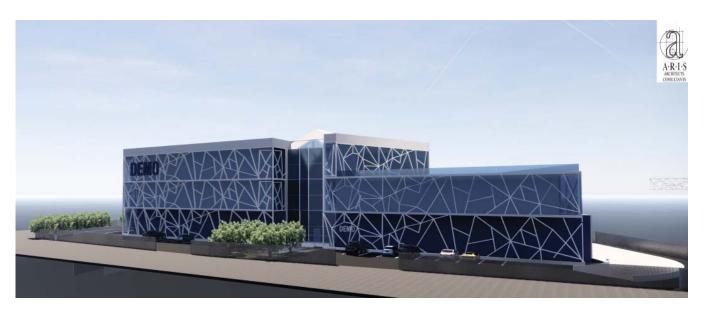

# INDUSTRIAL BIO-FACILITY DEMO S.A.

**Title:** Warehouse and Industrial R&D Center, in Kryoneri

Client: DEMO S.A.

**Year:** 2021

**Size:** 8.000 sq.m.

#### **Description:**

DEMO assigned to ARIS the design studies (architectural, structural, ELM, geotechnical, topographical) for the development of their new Bio-Facility and industrial R&D centre in Kryoneri, Athens. The design aimed to produce a unique aesthetic result, while maintaining the interior functional and dedicated to the production lines, maximizing the storage areas and the R&D centre.