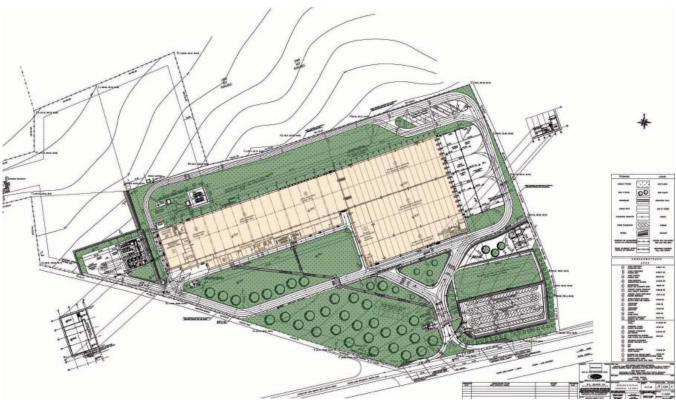

# DEVELOPMENT OF A COMPLEX RETAIL PARK

**Title:** Complex Retail Park at Metamorfosis, Athens

Client: Panita Ltd

**Year:** 2021

**Size:** 85.000 sq.m.

#### **Description:**

ARIS undertook, on behalf of Panita, the execution of the masterplanning, the design studies and the technical consultancy services, for the development of a new retail park in the northern part of Athens. The entire surface of the plot is 85 thousand square meters while the development surface is nearly 71 thousand square meters.

The development includes:

- Retail
- Entertainment area and cinemas
- Sports facilities
- Residential building
- Rehabilitation center
- Cultural areas
- Office buildings