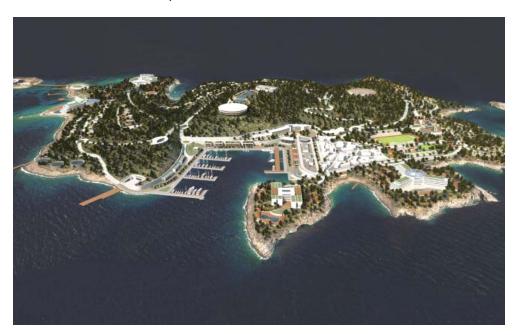

# DEVELOPMENT OF A TOURISM VILLAGE ON A PUBLIC ISLAND

**Title:** Tourism Village development on an unexploited public Island

near the coastal front of Attica, Athens

**Client:** Private Investor

**Year:** 2016

**Size:** 1.400.000 sq.m.

#### **Description:**

ARIS, on behalf of a private investor, undertook the execution of the design studies and the technical consultancy services, for the development of a new settlement on an public inhabited island, near the Attica coastal front. The entire surface of the island is 1,4 million square meters while the development surface is nearly 250 thousand square meters. We provided a variety of different land uses, so as to develop an autonomous tourism village with its own infrastructure. The development includes:

- Hotels and bungalows
- Port, marina and public service area
- Entertainment village
- Sports
- Residential
- Villas
- Swimming and water sports
- Administrative and supporting facilities
- Commercial and cinemas
- Cultural
- Heliport
- Yacht club