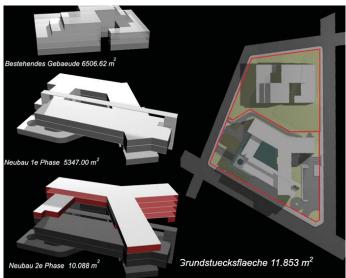

### SIEMENS HEAD OFFICES

**Title:** Siemens Head Offices **Client:** Siemens Hellas S.A.

**Year:** 2010

**Size:** 5.500 sq.m.

#### **Description:**

ARIS was assigned with the execution of the architectural, structural and electromechanical study, as well as the project management and the on-site supervision, regarding the new Head Offices of Siemens S.A. In our study we included all of our expertise, regarding the work-place environment and the state of the art strategic planning approaches e.g. "flexible working places" and "mobile working". We designed and implemented different work-settings and thus created different "neighborhoods" that promote the company's community spirit. The pure working stations were designed in an open space concept and we used visual separations and different floorings, in order to designate the different functions and departments of the company. Special electromechanical equipment e.g. sound masking systems, were installed with the aim of mitigating the noise impact on the employees and optimizing the work environment conditions. In addition to the above, through our innovative planning approach, we were able to reduce the area needed for the siting of the entire personnel.