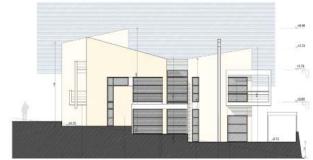

## RESIDENTIAL DEVELOPMENT IN SOFIA, BULGARIA

Title: Residential Development in Sofia, Bulgaria

Client: Talima Venture Inc.

**Year:** 2012

**Size:** 750.000 sq.m.

#### **Description:**

A.R.I.S. executed the urban design study and the Master Plan, regarding the recreation of one of the most promising areas in the capital of Bulgaria. The wider area is easy accessible and relatively near to Sofia Airport. Besides the residencies allocation, the study included a variety communal uses/edifices e.g. shopping malls, hospitals, commercial etc. The whole idea was to create an autonomous "city" within the city of Sofia.