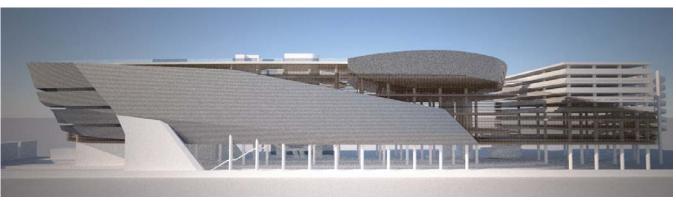

### PIRAEUS METRO MALL

**Title:** Piraeus station metro mall **Client:** Architectural design study

**Year:** 2014

**Size:** 37.500 sq.m.

#### **Description:**

The project was to design a new mall over the existing suburban railway station in Piraeus. The mall has a 9m. elevation difference to the station, so as to keep it operational. The entire structure is to be from steel and glass. Our design proposal illustrates a ship "floating in the air" with a total length of 230m. and a height of 35m. The mall areas include retail shops, cafeterias, restaurants, multiplex cinemas, offices, an open air pool etc. The structure of the mall is connected, through a bridge, to a 10 storey car park. This unique form of the edifice aims to give to the Piraeus Metro Station Mall the characteristics of a landmark.