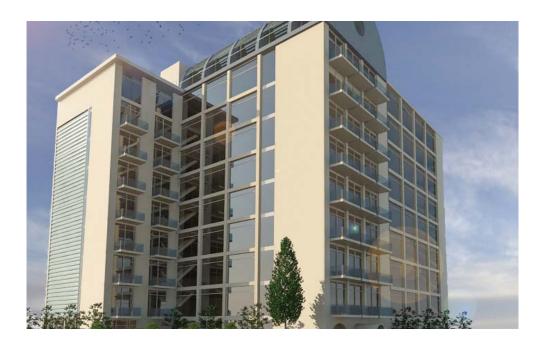

# DEVELOPMENT OF A TOURISM VILLAGE ON A PUBLIC ISLAND

**Title:** Tourism Village development on an unexploited public Island

near the coastal front of Attica, Athens

**Client:** Private Investor

**Year:** 2016

**Size:** 1.400.000 sq.m.

#### **Description:**

ARIS, on behalf of a private investor, undertook the execution of the design studies and the technical consultancy services, for the development of a new settlement on an public inhabited island, near the Attica coastal front. The entire surface of the island is 1,4 million square meters while the development surface is nearly 250 thousand square meters. We provided a variety of different land uses, so as to develop an autonomous tourism village with its own infrastructure. The development includes:

- Hotels and bungalows
- Port, marina and public service area
- Entertainment village
- Sports
- Residential
- Villas
- Swimming and water sports
- Administrative and supporting facilities
- Commercial and cinemas
- Cultural
- Heliport
- Yacht club