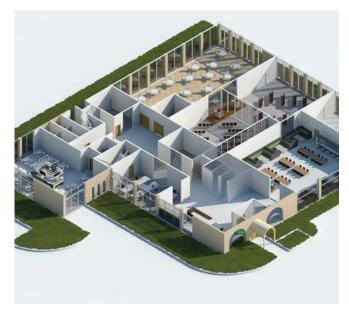

# HOSPITAL N. ERYTHREA

Title: Hospital & Day Clinic

Client: Private Investor

**Year:** 2003

**Size:** 8.147 sq.m.

#### **Description:**

The present building has 4 basements, ground floor, 3 floors and it has been built as a Hospital and Day Clinic Center. In addition this building has been calculated with the prevision of a 4th floor. The three lower basements have the use of garage and the upper one has the use of mechanical floor. The upper ground floors have the use of Hospital and Day Clinic Center.