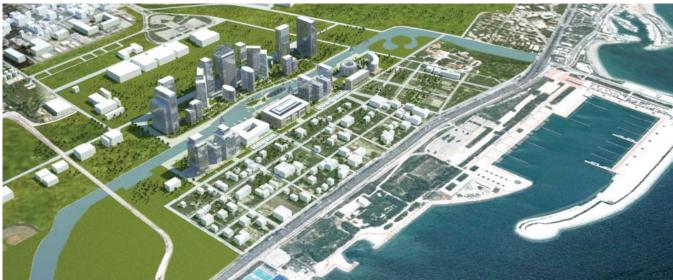

# DEVELOPMENT OF A COMPLEX RETAIL PARK

**Title:** Complex Retail Park at Metamorfosis, Athens

Client: Panita Ltd

**Year:** 2021

**Size:** 85.000 sq.m.

#### **Description:**

ARIS undertook, on behalf of Panita, the execution of the masterplanning, the design studies and the technical consultancy services, for the development of a new retail park in the northern part of Athens. The entire surface of the plot is 85 thousand square meters while the development surface is nearly 71 thousand square meters.

The development includes:

- Retail
- Entertainment area and cinemas
- Sports facilities
- Residential building
- Rehabilitation center
- Cultural areas
- Office buildings