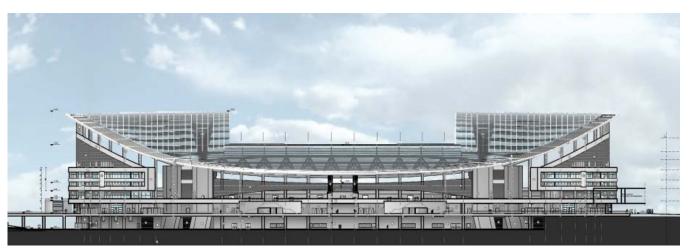

# PANATHINAIKOS F.C. FOOTBALL STADIUM

**Title:** New Football Stadium of Panathinaikos F.C.

in Votanikos, Athens

Client: KONKAT S.A.

Year: 2006

**Size:** 42.000 seats

#### **Description:**

The relocation of the Stadium of Panathinaikos was part of a wider regeneration program of Athens City Center. The objective was to create an important center for professional and amateur sports, within a wider area. Our architectural design study for the stadium took this in to consideration and therefore the end result is a construction within a wide open area, following the landscape. It is a complex that includes sport, cultural and recreational facilities. Panathinaikos Stadium is to be developed inside the city center and for that reason, the design study contains the "city dynamic". The stadium should function as a cultural landmark, inside a constantly changing environment. Hence its location is in the center of the site (178.000 sq.m.) and at the cross of the road network axes. The conceptual idea considered equally the morphological and functional integration of the different uses inside one "shell", having as a criterion their design unity but also their distinct differentiation. Sport areas and secondary-use areas engage, interact and form a single multifunctional ensemble. The stadium is characterized by a potential introversion, which is related to the creation of a dynamic sport atmosphere, while the ties to the area that surrounds it are kept intact. The new Stadium of Panathinaikos in Athens is of the "elite" class, according to UEFA regulations, and will be the home of the most historical and successful team of Athens.