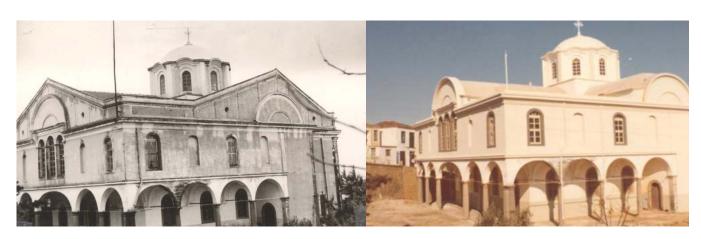

## ST. DIMITRIOS CHURCH RENOVATION

Title: Renovation and Refurbishment of St. Dimitrios Church

on the island of Limnos

Client: Church of Mytilene and Limnos

**Year:** 1985 & 1999 **Size:** 560 sq.m.

#### **Description:**

The project consisted of 3 parts. The first was the strengthening and supporting of the structure. The second was the renovation of the interiors and exterior façade incl. windows, canopies, decorative elements, frames, floors & stairs. The third and final step was the refurbishment of the final overlaps, the wooden structured doors, the external gallery and the roof. The implementation of the study was a step by step interference in a listed monument, while preserving the necessary protection measures. This edifice was constructed in the beginning of the 20th century and thus our final design study respected the traditional design methods.