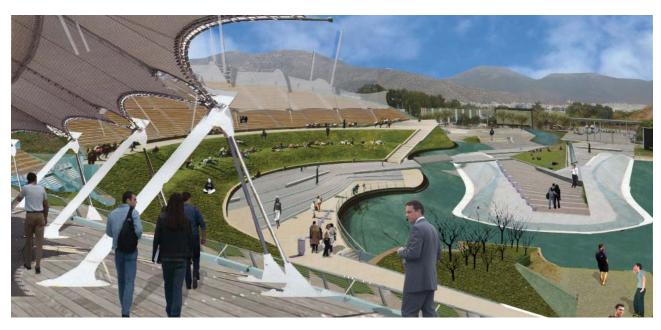

### **FALIRON LANDMARK**

Title: Faliron landmark

**Client:** Architecural competition

**Year:** 2012 **Size:** 550 sq.m.

#### **Description:**

The design of a landmark which will be the peak of the new park, designed by Renzo Piano Building Workshop, was the challenge of the competition. Our proposal was a design which will give this landmark the image of an object at the point of the take off. It would have been a symbolic gesture of the new age of Greece starting from the coasts of Attica.