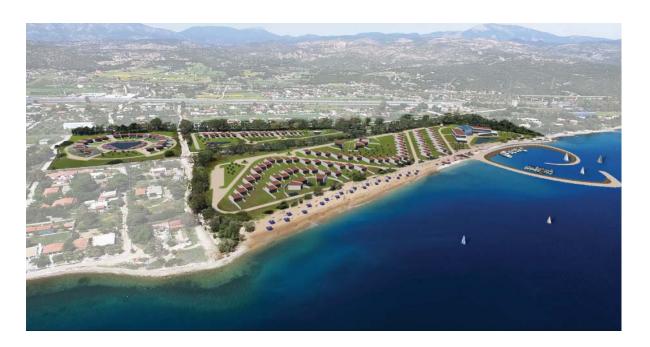

# ECO TOURISM RESORT AT MONEMVASIA

Title: Eco-Tourism Resort at Monemvasia, Peloponnese

Client: Malvazia Ltd.

**Year:** 2018

**Size:** 2.000.000 sq.m. (plot area)

#### **Description:**

In an area over 2.000.000m2, with a sea front of 3.200m., ARIS executed on behalf of Malvazia Ltd. the design of a complex tourism facilities focused in eco hospitality. The development consist from, 32 two-story bungalows in a "village" spatial planning design proposal, 60 private summer houses, all around of a plateau, a farm for horse-riding, Farms for livestock breeding, poultry and seeps, a thematic and entertainment park, a convention Center and a Restaurant.