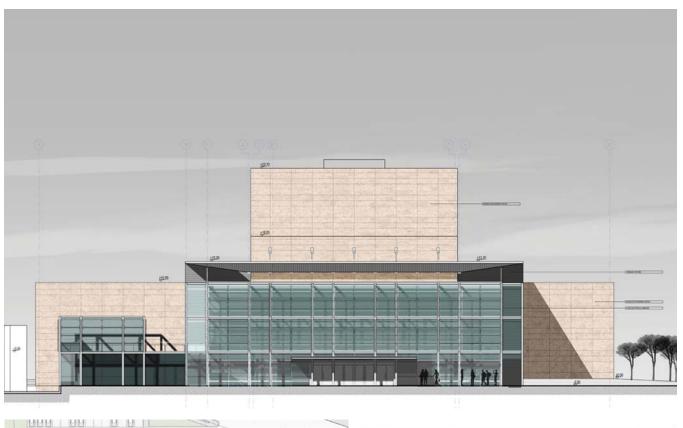

# **CONCERT HALL IN KALAMATA**

**Title:** Competition for the Concert Hall in Kalamata

Client: Competition

**Year:** 2005

**Size:** 7.873 sq.m.

#### **Description:**

The Concert hall in Klalamata is a demanding project which requires to solve much more important problems than its own functional problems. It is needed to coexist with the context area and the rest of the urban structure while at the same time it should reflect the qualities and values of the surrounding society.