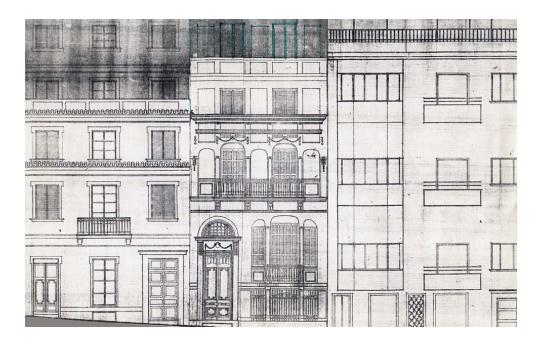

# RESTORATION IN ATHENS CITY CENTER

**Title:** Restoration of a Listed Building in Athens City Center

Client: Union of War Veterans

**Year:** 1983

**Size:** 800 sq.m.

#### **Description:**

This edifice was the residence of Alexander Prince of Greece. It is a four storey building with two basements, which was designed and built in 1906, with Art Nouveau elements. The project scope comprised the complete internal restoration while preserving the façade. This special architectural design study was the first of its kind in Greece. The refurbishment works respected all of the external morphological characteristics. However the interiors were redesigned and rearranged, so as to cover the needs of its current owner – user, namely the Union of War Veterans.