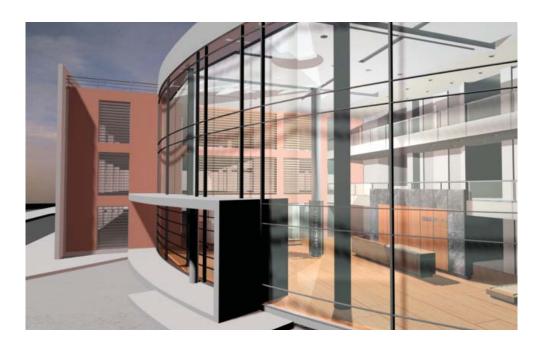

### SIEMENS HEAD OFFICES

**Title:** Siemens Head Offices **Client:** Siemens Hellas S.A.

**Year:** 2010

**Size:** 5.500 sq.m.

#### **Description:**

ARIS was assigned with the execution of the architectural, structural and electromechanical study, as well as the project management and the on-site supervision, regarding the new Head Offices of Siemens S.A. In our study we included all of our expertise, regarding the work-place environment and the state of the art strategic planning approaches e.g. "flexible working places" and "mobile working". We designed and implemented different work-settings and thus created different "neighborhoods" that promote the company's community spirit. The pure working stations were designed in an open space concept and we used visual separations and different floorings, in order to designate the different functions and departments of the company. Special electromechanical equipment e.g. sound masking systems, were installed with the aim of mitigating the noise impact on the employees and optimizing the work environment conditions. In addition to the above, through our innovative planning approach, we were able to reduce the area needed for the siting of the entire personnel.