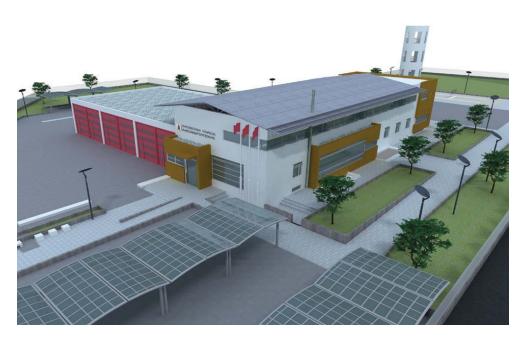

# 7 BUILDINGS FOR THE GREEK FIRE BRIGADE DEPARTMENT

**Title:** Six Administration Buildings and One Fire brigade Station for

the Greek Fire Brigade Authority

Client: Gantzoulas – Kourtidis S.A.

**Year:** 2009

#### **Description:**

This is the first project that was developed in Greece with the **Public-Private-Partnership model (PPP)**. Our firm, as a part of a larger consortium, undertook the architectural design studies, from a conceptual level to the detailed studies. Due to the fact that the 7 buildings were in 7 different areas all around Greece, each study had to incorporate the local urban & morphological rules and directions.