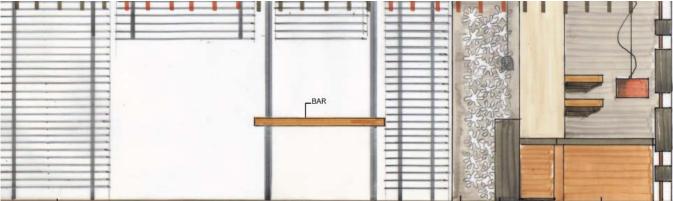

### BAUHAUS / INDUSTRIAL OFFICES, ATHENS CENTER

Title: Regus Bauhaus Offices, Athens Center

Client: Adonex S.A. (Landlord)

**Year:** 2018

**Size:** 2.000 sq.m.

#### **Description:**

Our firm executed the architectural and electromechanical design studies and provided technical consultancy services, for the refurbishment of an existing building and the delvelopment of a starte of the art offices. The offices were designed according to the Bauhaus design guidelines. Our main goals were to Maximize the space allocated to offices, business club and meeting rooms, to Reduce to a minimum circulation space and common areas and to Maximize the benefit from great external views and interesting building features.