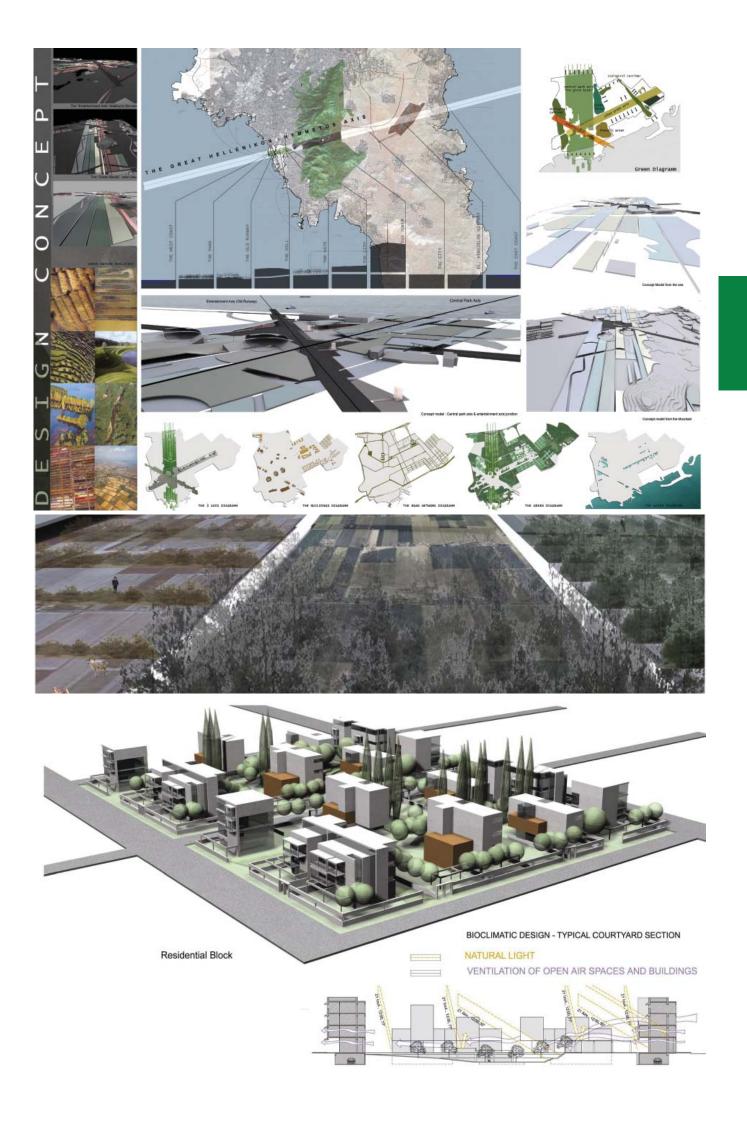

## INTERNATIONAL COMPETITION FOR THE AREA OF HELLINIKON

**Title:** Recreation Of The Area of Hellinikon,

ex. Athens International Airport

**Client:** International Competition

**Year:** 2004

**Size:** 5.500.000 sq.m.

#### **Description:**

Our team of architects and engineers was involved in the recreation of the area of Hellinikon since 2007, were an international competition took place. The structure of the landscape on this particular site is linear. Due to the previous use of the landscape as Athens international airport. The two airplane runways are the main axis, one of them is parallel to the coastline. In our proposal we develop a third axis which unfolds from east to west and intersects the existing. The new axis intelligibly connects the old and the new International airport through mount Ymittos and continues in Saronikos gulf. At the point that the three axes intersects we design the centre of the theme park with the "Olympic plaza" creating a dynamic pole with a metropolitan character.