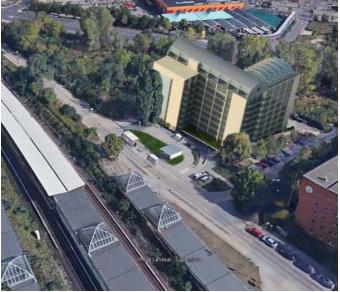

# DEVELOPMENT OF A TOURISM VILLAGE ON A PUBLIC ISLAND

**Title:** Tourism Village development on an unexploited public Island

near the coastal front of Attica, Athens

**Client:** Private Investor

**Year:** 2016

**Size:** 1.400.000 sq.m.

#### **Description:**

ARIS, on behalf of a private investor, undertook the execution of the design studies and the technical consultancy services, for the development of a new settlement on an public inhabited island, near the Attica coastal front. The entire surface of the island is 1,4 million square meters while the development surface is nearly 250 thousand square meters. We provided a variety of different land uses, so as to develop an autonomous tourism village with its own infrastructure. The development includes:

- Hotels and bungalows
- Port, marina and public service area
- Entertainment village
- Sports
- Residential
- Villas
- Swimming and water sports
- Administrative and supporting facilities
- Commercial and cinemas
- Cultural
- Heliport
- Yacht club