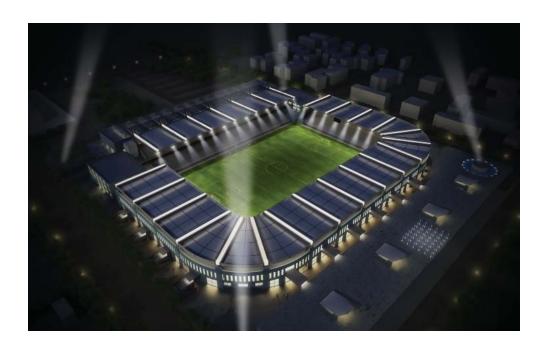

# PANATHINAIKOS F.C. FOOTBALL STADIUM

**Title:** New Football Stadium of Panathinaikos F.C.

in Votanikos, Athens

Client: KONKAT S.A.

Year: 2006

**Size:** 42.000 seats

#### **Description:**

The relocation of the Stadium of Panathinaikos was part of a wider regeneration program of Athens City Center. The objective was to create an important center for professional and amateur sports, within a wider area. Our architectural design study for the stadium took this in to consideration and therefore the end result is a construction within a wide open area, following the landscape. It is a complex that includes sport, cultural and recreational facilities. Panathinaikos Stadium is to be developed inside the city center and for that reason, the design study contains the "city dynamic". The stadium should function as a cultural landmark, inside a constantly changing environment. Hence its location is in the center of the site (178.000 sq.m.) and at the cross of the road network axes. The conceptual idea considered equally the morphological and functional integration of the different uses inside one "shell", having as a criterion their design unity but also their distinct differentiation. Sport areas and secondary-use areas engage, interact and form a single multifunctional ensemble. The stadium is characterized by a potential introversion, which is related to the creation of a dynamic sport atmosphere, while the ties to the area that surrounds it are kept intact. The new Stadium of Panathinaikos in Athens is of the "elite" class, according to UEFA regulations, and will be the home of the most historical and successful team of Athens.