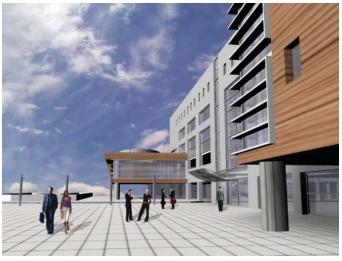

# OFFICE BUILDING COMPLEX EX-KODAK PREMISES

**Title:** Office Building Complex at Marousi

Client: Private Fund

**Year:** 2021

**Size:** 16.000 sq.m.

#### **Description:**

This project concerns the ex-Kodak premises at Marousi. A.R.I.S. undertook all of the execution of the conceptual design study, for the regeneration of this brown field and the creation of a state-of-the-art building complex. The uses of the complex is mainly offices, but includes also retail on the ground floor.