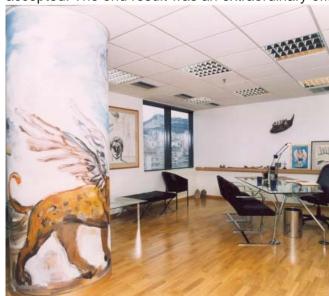

# MCCANN ERICKSON HELLAS HEAD OFFICES

**Title:** McCann Erickson Hellas Head Offices

Client: McCann Erickson Hellas

**Year:** 1999

**Size:** 3.500 sq.m.

#### **Description:**

Our company carried out the entire design studies for the new head offices of McCann Erickson and provided McCann with project management services. The idea behind our study, was to create state of the art facilities, able to promote the company's products and spirit. The fact that McCann Erickson is one of the biggest advertising companies, gave the opportunity to our team to interact with their team of creative experts. As a result we were able to suggest modern materials and design methods, which were easily accepted. The end result was an extraordinary office building, worthy of McCann Erickson's reputation.