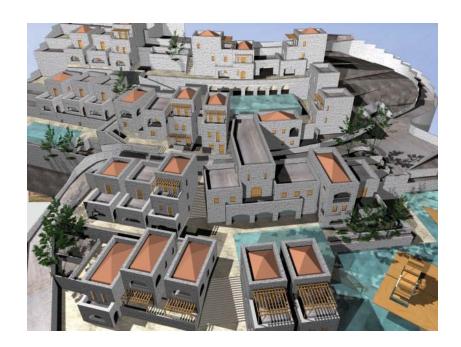

# DEVELOPMENT OF A TOURISM VILLAGE ON A PUBLIC ISLAND

**Title:** Tourism Village development on an unexploited public Island

near the coastal front of Attica, Athens

**Client:** Private Investor

**Year:** 2016

#### **Description:**

ARIS, on behalf of a private investor, undertook the execution of the design studies and the technical consultancy services, for the development of a new settlement on an public inhabited island, near the Attica coastal front. The entire surface of the island is 1,4 million square meters while the development surface is nearly 250 thousand square meters. We provided a variety of different land uses, so as to develop an autonomous tourism village with its own infrastructure. The development includes:

- Hotels and bungalows
- Port, marina and public service area
- Entertainment village
- Sports
- Residential
- Villas
- Swimming and water sports
- Administrative and supporting facilities
- Commercial and cinemas
- Cultural
- Heliport
- Yacht club