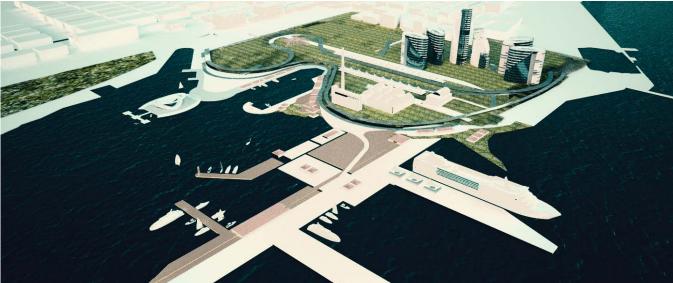

## RECREATION OF DRAPETSONA AREA

Title: Recreation Of The Area of Drapetsona, Piraeus

Client: Municipality of Drapetsona - Keratsini

**Year:** 2012

**Size:** 285.000 sq.m.

#### **Description:**

The plot of Drapetsona, one of the largest unexploited seaside plots, of the Mediterranean Sea, was used for industrial facilities years ago. Due to the fact that these facilities were either shut down or relocated, the local Municipality decided to recreate the area and add value to the local community. A.R.I.S. undertook this project, of national importance, and promoted the idea of developing Skyscrapers. Through this idea we achieved to create a design proposal, which was both attractive as an investment and at the same time included "green" areas at a percentage of approximately 70%. The existing buildings are maintained but with a different use, namely cultural centers, museums etc. Drapetsona is located next to the Piraeus port and these 2 areas are soon to be connected with a monorail. Therefore, our study comprised a wide selection of touristic attractions and leisure facilities, so as to attract the millions of tourists that arrive yearly to the port.