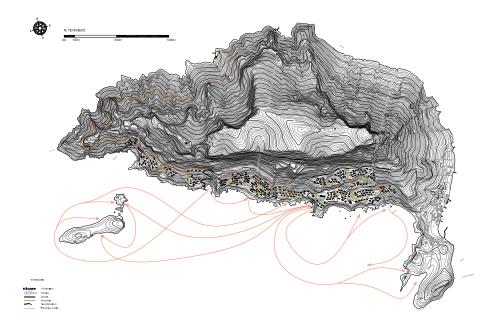

### **TELENDOS ISLAND**

**Title:** Support of the Public Property Company for the tourist

possibilities of the island of Telendos

**Client:** Public Property Company

**Year:** 2014

**Size:** 4.659 acres

#### **Description:**

The assignment from the Greek Public Property Company was to make a research for the island of Telendos in order to find out ways to exploit the islands tourism possibilities. The island of Telendos is lockated near the Kalimnos which is one of the most popular climbing destinations in the world. The island of Telendos is as well a very popular climbing destination considering the composition of the rocky mountens of the island. The Public Property Company has nowall the needed information for the oportunitiew that the island can provide.