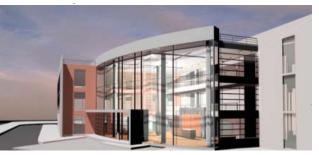

### SIEMENS HEAD OFFICES

**Title:** Siemens Head Offices **Client:** Siemens Hellas S.A.

**Year:** 2010

**Size:** 5.500 sq.m.

#### **Description:**

ARIS was assigned with the execution of the architectural, structural and electromechanical study, as well as the project management and the on-site supervision, regarding the new Head Offices of Siemens S.A. In our study we included all of our expertise, regarding the work-place environment and the state of the art strategic planning approaches e.g. "flexible working places" and "mobile working". We designed and implemented different work-settings and thus created different "neighborhoods" that promote the company's community spirit. The pure working stations were designed in an open space concept and we used visual separations and different floorings, in order to designate the different functions and departments of the company. Special electromechanical equipment e.g. sound masking systems, were installed with the aim of mitigating the noise impact on the employees and optimizing the work environment conditions. In addition to the above, through our innovative planning approach, we were able to reduce the area needed for the siting of the entire personnel.