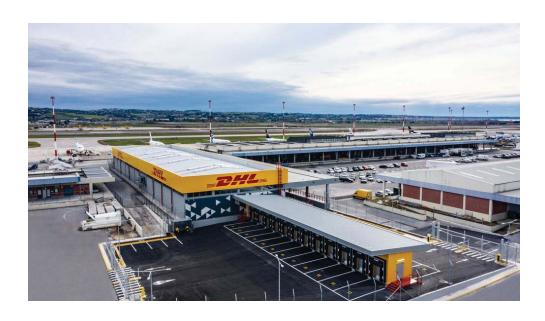

### **DHL EXPRESS HELLAS**

### LOGISTIC CENTER & HEAD OFFICES, THESSALONIKI

**Title:** DHL Express, Thessaloniki Logistic Center & Head Offices

Client: DHL Express Hellas S.A.

**Year:** 2021

**Size:** 3.000 sq.m.

### Description:

ARIS executed the design studies and offered technical consultancy services to DHL Express, regarding the new head offices and logistic centre of DHL at "Macedonia Airport" in Thessaloniki. DHL relocated to the new building their entire offices and warehouse. The new facilities are designed according to latest standards regarding environmental sustainability, are highly functional, are creating an aesthetic and pleasant workplace environment, and they are expected to support the company develop its activities in northern Greece.