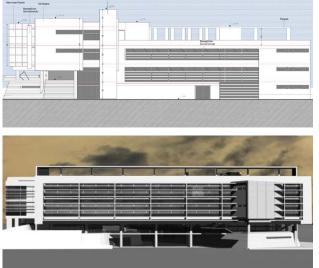

### SIEMENS HEAD OFFICES

**Title:** Siemens Head Offices **Client:** Siemens Hellas S.A.

**Year:** 2010

**Size:** 5.500 sq.m.

#### **Description:**

ARIS was assigned with the execution of the architectural, structural and electromechanical study, as well as the project management and the on-site supervision, regarding the new Head Offices of Siemens S.A. In our study we included all of our expertise, regarding the work-place environment and the state of the art strategic planning approaches e.g. "flexible working places" and "mobile working". We designed and implemented different work-settings and thus created different "neighborhoods" that promote the company's community spirit. The pure working stations were designed in an open space concept and we used visual separations and different floorings, in order to designate the different functions and departments of the company. Special electromechanical equipment e.g. sound masking systems, were installed with the aim of mitigating the noise impact on the employees and optimizing the work environment conditions. In addition to the above, through our innovative planning approach, we were able to reduce the area needed for the siting of the entire personnel.