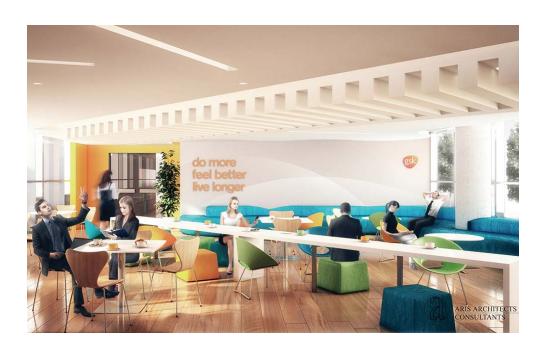

### **GSK HEADQUARTERS**

Title: Glaxo Smith Kline Headquarters

Client: Glaxo Smith Kline

**Year:** 2014

**Size:** 3.624 sq.m.

#### **Description:**

In cooperation with Redex S.A. we took part on a close competition for the Design and Construction of the new GSK headquarters. According to the tender call documents we produce the interior design images and the design of the surrounding areas and the parking space. The concept design was based on the, open space office design, which we had already apply in several other architectural projects and that is why we had a better understanding of the design. The renderings where produced with the cooperation of architects V. Mpountpoulos and G. Mpouses.