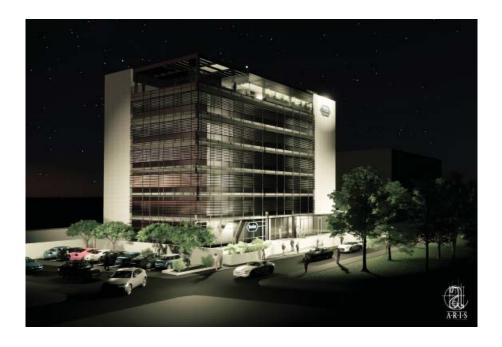

## ROCHE HELLAS HEAD OFFICES

**Title:** Roche Hellas, Head Offices in Marousi

Client: Roche Hellas

**Year:** 2021

**Size:** 6.500 sq.m.

#### **Description:**

ARIS undertook on behalf of Roche Hellas the execution of the entire design services, regarding the refurbishment of their head offices, located at Marousi, Athens. The study produced a design proposal which is characterised by functionality, environmental sustainability and high-level workplace environment, whilst promoting the company's values and corporate identity.