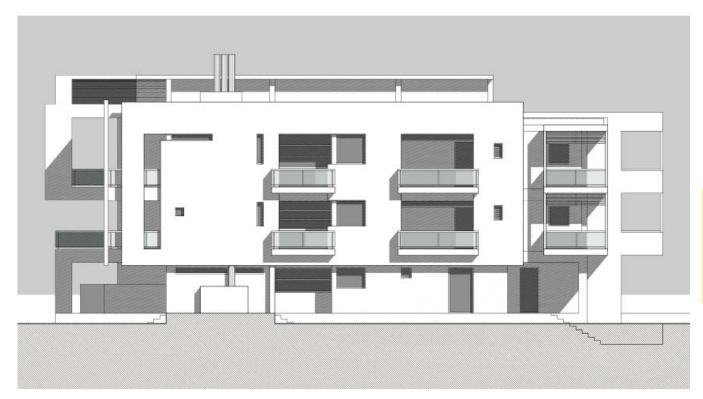

### LUXURY RESIDENCES

Title: Luxury Residential Complex & Maisonettes in Kifisia

Client: Private Year: 2005

**Size:** 1.200 sq.m.

#### **Description:**

This project was designed and developed by A.R.I.S. It is one of many boutique constructions developed by A.R.I.S., in one of the most prestigious suburbs of Athens. The main design characteristics represent our firms design identity, which is wide recognizable. The completion of this residential complex added one more successful development in our portfolio.