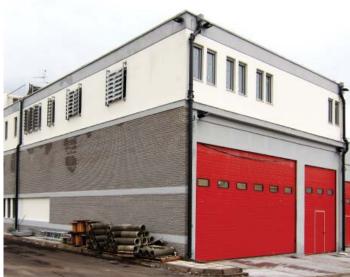

# 7 BUILDINGS FOR THE GREEK FIRE BRIGADE DEPARTMENT

**Title:** Six Administration Buildings and One Fire brigade Station for

the Greek Fire Brigade Authority

Client: Gantzoulas – Kourtidis S.A.

**Year:** 2009

#### **Description:**

This is the first project that was developed in Greece with the **Public-Private-Partnership model (PPP)**. Our firm, as a part of a larger consortium, undertook the architectural design studies, from a conceptual level to the detailed studies. Due to the fact that the 7 buildings were in 7 different areas all around Greece, each study had to incorporate the local urban & morphological rules and directions.