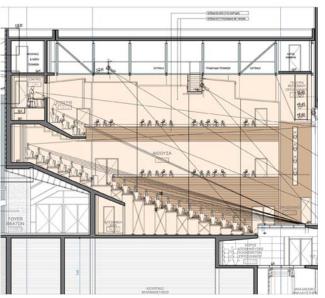

# **CONCERT HALL IN KALAMATA**

**Title:** Competition for the Concert Hall in Kalamata

Client: Competition

**Year:** 2005

**Size:** 7.873 sq.m.

#### **Description:**

The Concert hall in Klalamata is a demanding project which requires to solve much more important problems than its own functional problems. It is needed to coexist with the context area and the rest of the urban structure while at the same time it should reflect the qualities and values of the surrounding society.