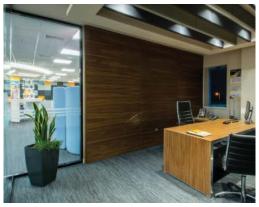

## REGUS OFFICES, ATHENS

### BAUHAUS / INDUSTRIAL OFFICES, ATHENS CENTER

Title: Regus Bauhaus Offices, Athens Center

Client: Adonex S.A. (Landlord)

**Year:** 2018

**Size:** 2.000 sq.m.

#### **Description:**

Our firm executed the architectural and electromechanical design studies and provided technical consultancy services, for the refurbishment of an existing building and the delvelopment of a starte of the art offices. The offices were designed according to the Bauhaus design guidelines. Our main goals were to Maximize the space allocated to offices, business club and meeting rooms, to Reduce to a minimum circulation space and common areas and to Maximize the benefit from great external views and interesting building features.