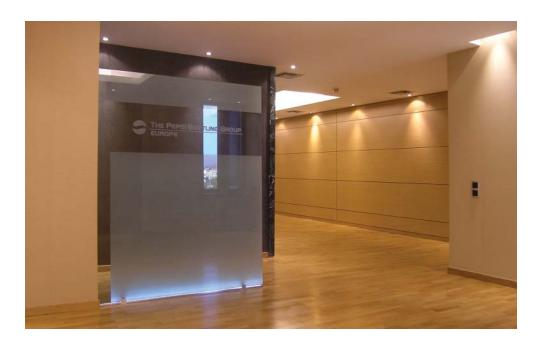

## PEPSICO EUROPE HEAD OFFICES

**Title:** Pepsi Bottling Group Head Offices **Client:** Pepsi Bottling Group Europe (PBG)

**Year:** 2006 **Size:** 300 sq.m.

#### **Description:**

Our firm provided PBG with designer, technical consultancy and project management services, regarding their new offices within the Atrina Office Building. The interiors were completely refurbished and new – modern materials with high aesthetic value were placed.