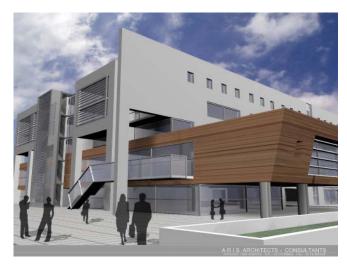

# OFFICE BUILDING COMPLEX EX-KODAK PREMISES

**Title:** Office Building Complex at Marousi

Client: Private Fund

**Year:** 2021

**Size:** 16.000 sq.m.

#### **Description:**

This project concerns the ex-Kodak premises at Marousi. A.R.I.S. undertook all of the execution of the conceptual design study, for the regeneration of this brown field and the creation of a state-of-the-art building complex. The uses of the complex is mainly offices, but includes also retail on the ground floor.