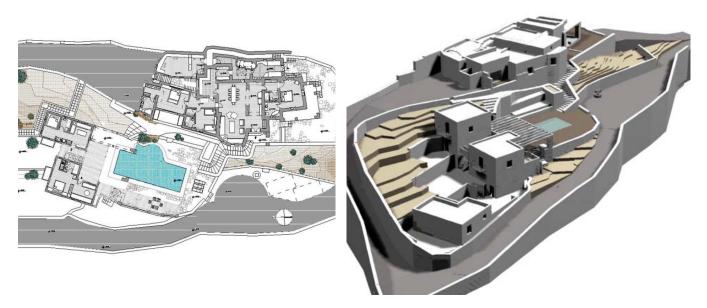

### ATHENS CITY CENTER RESORT

**Title:** Athens City Center Tourism Resort & Cultural Center

**Client:** Noval Property (Viohalco Group)

**Year:** 2018

**Size:** 57.610 sq.m. (construction surface)

#### **Description:**

ARIS executed the urban design studies, the preliminary architectural design studies and the business plan for the regeneration of an old industrial plot, close to the Athens city centre, and the development of the first Tourism Resort in the centre of Athens. The development comprises 2 Hotels, One Tower – restaurant, as a landmark, a shopping centre, a Rehab centre, a Cultural & Congress Centre, a High Technology training centre, a Business centre, an Exhibition centre, Athletic and supporting facilities.