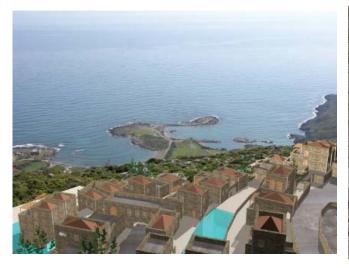

# DEVELOPMENT OF A TOURISM VILLAGE ON A PUBLIC ISLAND

**Title:** Tourism Village development on an unexploited public Island

near the coastal front of Attica, Athens

**Client:** Private Investor

**Year:** 2016

#### **Description:**

ARIS, on behalf of a private investor, undertook the execution of the design studies and the technical consultancy services, for the development of a new settlement on an public inhabited island, near the Attica coastal front. The entire surface of the island is 1,4 million square meters while the development surface is nearly 250 thousand square meters. We provided a variety of different land uses, so as to develop an autonomous tourism village with its own infrastructure. The development includes:

- Hotels and bungalows
- Port, marina and public service area
- Entertainment village
- Sports
- Residential
- Villas
- Swimming and water sports
- Administrative and supporting facilities
- Commercial and cinemas
- Cultural
- Heliport
- Yacht club