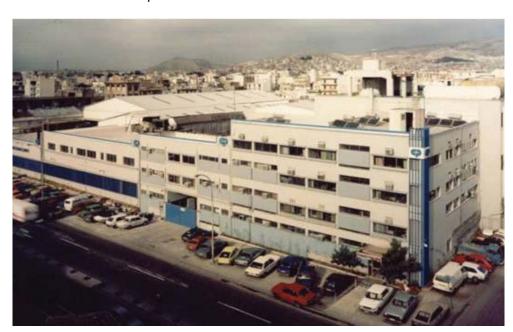

# COLGATE PALMOLIVE FACILITES

Title: Colgate - Palmolive Facilities

Client: Colgate - Palmolive

**Year:** 1991 - 2002 **Size:** 12.100 sq.m.

#### **Description:**

ARIS was the main designer and lead architect of Colgate for the expansion and refurbishment of their facilities on Pireos Av. The facilities comprised the factory, the offices and the warehouse of the company. During the construction period of the above-mentioned projects, ARIS provided on site supervision and PM services.