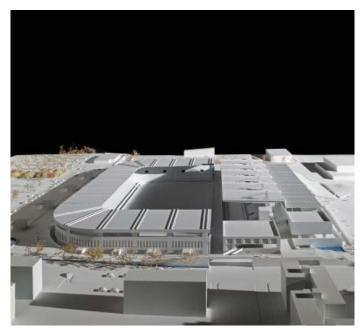

# PANATHINAIKOS F.C. FOOTBALL STADIUM

**Title:** New Football Stadium of Panathinaikos F.C.

in Votanikos, Athens

Client: KONKAT S.A.

Year: 2006

**Size:** 42.000 seats

#### **Description:**

The relocation of the Stadium of Panathinaikos was part of a wider regeneration program of Athens City Center. The objective was to create an important center for professional and amateur sports, within a wider area. Our architectural design study for the stadium took this in to consideration and therefore the end result is a construction within a wide open area, following the landscape. It is a complex that includes sport, cultural and recreational facilities. Panathinaikos Stadium is to be developed inside the city center and for that reason, the design study contains the "city dynamic". The stadium should function as a cultural landmark, inside a constantly changing environment. Hence its location is in the center of the site (178.000 sq.m.) and at the cross of the road network axes. The conceptual idea considered equally the morphological and functional integration of the different uses inside one "shell", having as a criterion their design unity but also their distinct differentiation. Sport areas and secondary-use areas engage, interact and form a single multifunctional ensemble. The stadium is characterized by a potential introversion, which is related to the creation of a dynamic sport atmosphere, while the ties to the area that surrounds it are kept intact. The new Stadium of Panathinaikos in Athens is of the "elite" class, according to UEFA regulations, and will be the home of the most historical and successful team of Athens.