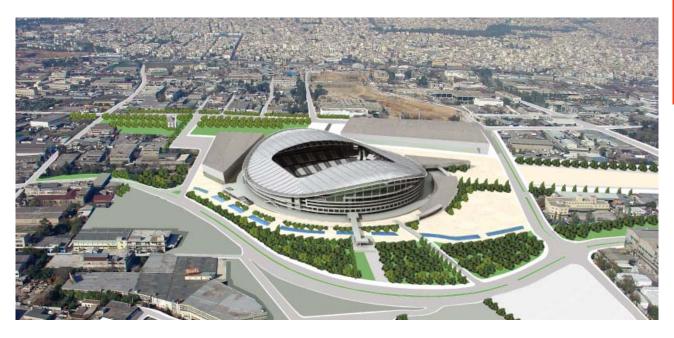

# PANATHINAIKOS F.C. FOOTBALL STADIUM

**Title:** New Football Stadium of Panathinaikos F.C.

in Votanikos, Athens

Client: KONKAT S.A.

Year: 2006

**Size:** 42.000 seats

#### **Description:**

The relocation of the Stadium of Panathinaikos was part of a wider regeneration program of Athens City Center. The objective was to create an important center for professional and amateur sports, within a wider area. Our architectural design study for the stadium took this in to consideration and therefore the end result is a construction within a wide open area, following the landscape. It is a complex that includes sport, cultural and recreational facilities. Panathinaikos Stadium is to be developed inside the city center and for that reason, the design study contains the "city dynamic". The stadium should function as a cultural landmark, inside a constantly changing environment. Hence its location is in the center of the site (178.000 sq.m.) and at the cross of the road network axes. The conceptual idea considered equally the morphological and functional integration of the different uses inside one "shell", having as a criterion their design unity but also their distinct differentiation. Sport areas and secondary-use areas engage, interact and form a single multifunctional ensemble. The stadium is characterized by a potential introversion, which is related to the creation of a dynamic sport atmosphere, while the ties to the area that surrounds it are kept intact. The new Stadium of Panathinaikos in Athens is of the "elite" class, according to UEFA regulations, and will be the home of the most historical and successful team of Athens.