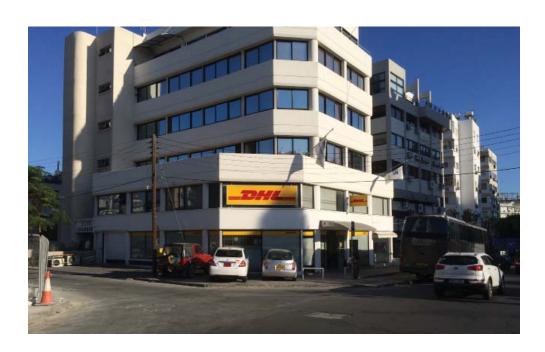

### **DHL EXPRESS HELLAS**

### LOGISTIC CENTER & HEAD OFFICES, THESSALONIKI

**Title:** DHL Express, Thessaloniki Logistic Center & Head Offices

Client: DHL Express Hellas S.A.

**Year:** 2021

**Size:** 3.000 sq.m.

### Description:

ARIS executed the design studies and offered technical consultancy services to DHL Express, regarding the new head offices and logistic centre of DHL at "Macedonia Airport" in Thessaloniki. DHL relocated to the new building their entire offices and warehouse. The new facilities are designed according to latest standards regarding environmental sustainability, are highly functional, are creating an aesthetic and pleasant workplace environment, and they are expected to support the company develop its activities in northern Greece.