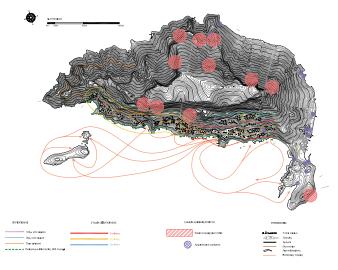

### **TELENDOS ISLAND**

**Title:** Support of the Public Property Company for the tourist

possibilities of the island of Telendos

**Client:** Public Property Company

**Year:** 2014

**Size:** 4.659 acres

#### **Description:**

The assignment from the Greek Public Property Company was to make a research for the island of Telendos in order to find out ways to exploit the islands tourism possibilities. The island of Telendos is lockated near the Kalimnos which is one of the most popular climbing destinations in the world. The island of Telendos is as well a very popular climbing destination considering the composition of the rocky mountens of the island. The Public Property Company has nowall the needed information for the oportunitiew that the island can provide.