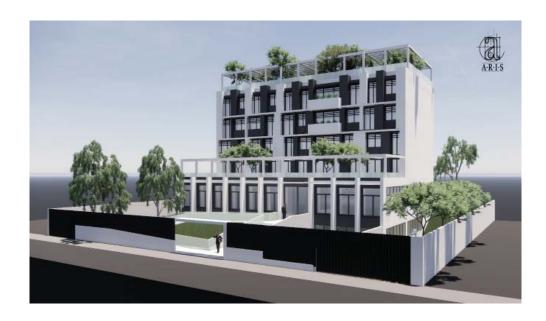

### ATHENS CITY CENTER RESORT

**Title:** Athens City Center Tourism Resort & Cultural Center

**Client:** Noval Property (Viohalco Group)

**Year:** 2018

**Size:** 57.610 sq.m. (construction surface)

#### **Description:**

ARIS executed the urban design studies, the preliminary architectural design studies and the business plan for the regeneration of an old industrial plot, close to the Athens city centre, and the development of the first Tourism Resort in the centre of Athens. The development comprises 2 Hotels, One Tower – restaurant, as a landmark, a shopping centre, a Rehab centre, a Cultural & Congress Centre, a High Technology training centre, a Business centre, an Exhibition centre, Athletic and supporting facilities.