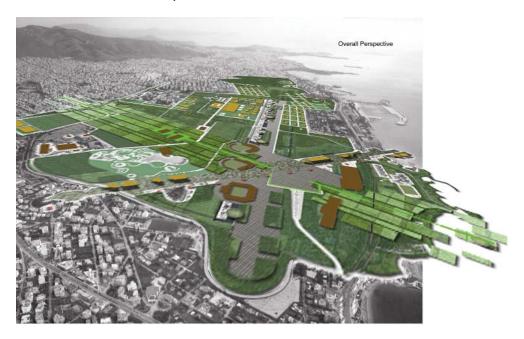

# RECREATION OF THE AREA OF HELLINIKON

**Title:** Recreation Of The Area of Hellinikon,

ex. Athens International Airport

Client: Private InvestorYear: 2007 – present daySize: 2.200.000 sq.m.

#### **Description:**

Our team of architects and engineers was involved in the recreation of the area of Hellinikon since 2007, were an international competition took place. Since then we have been collecting market data concerning the wider area of Hellinikon. All of the data collected, along with our expertise are integrated in our design study, which comprises a wide range of different uses (commercial, residential, cultural, recreational etc.). Our proposal's distinct characteristics, are the height of the buildings (approx. 70 meters) and the creation of a canal. The first one allows us to occupy a very small percentage of the plot, while assuring the feasibility of the project and the second one provides to the development a "link" to the sea front. The realization of this project is able to positively influence the GDP of Greece and therefore, during the last couple of years, we have started a campaign promoting the pros and cons of our proposal. Through our campaign we attracted the interest of many foreign and domestic developers willing to co-invest in this project. There has never been a more reasoned and detailed study regarding this plot and we are proud that most of our ideas and distinct characteristics were incorporated in the frame of the current international competition.

## INTERNATIONAL COMPETITION FOR THE AREA OF HELLINIKON

**Title:** Recreation Of The Area of Hellinikon,

ex. Athens International Airport

**Client:** International Competition

**Year:** 2004

**Size:** 5.500.000 sq.m.

#### **Description:**

Our team of architects and engineers was involved in the recreation of the area of Hellinikon since 2007, were an international competition took place. The structure of the landscape on this particular site is linear. Due to the previous use of the landscape as Athens international airport. The two airplane runways are the main axis, one of them is parallel to the coastline. In our proposal we develop a third axis which unfolds from east to west and intersects the existing. The new axis intelligibly connects the old and the new International airport through mount Ymittos and continues in Saronikos gulf. At the point that the three axes intersects we design the centre of the theme park with the "Olympic plaza" creating a dynamic pole with a metropolitan character.