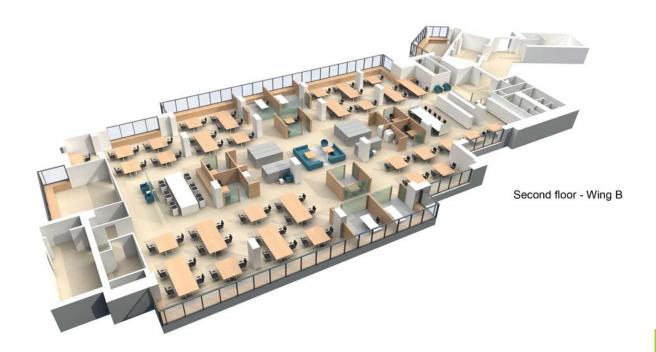

#### **Description:**

Interamerican, part of ACHMEA, the leading insurance company of Greece, decided to relocate their head offices and the Millenium Bank Store and assigned to A.R.I.S. all of the necessary design studies of the interior along with the project management and the on-site supervision. One of our main fields of expertise is the research and development of evolutionary work environments, hence we successfully implemented in our studies new strategic planning approaches, such as "flexible working places" and "mobile working". Through this we were able to minimize the required office space and thus we had the opportunity to create different "neighborhoods" that promote the company's community spirit, whilst providing a variety of different work-settings in each "neighborhood", available for all to use. The implementation of the "Interpolis Concept" (ACHMEA headquarters in the Netherlands) was one of the most challenging planning approaches we had to accomplish.