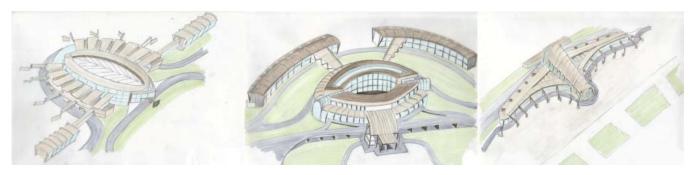

### CRETE KASTELI AIRPORT

**Title:** New Airport in Kasteli, Crete (Greece)

Client: Louis Berger Group

**Year:** 2011

**Size:** 25.000 sq.m.

#### **Description:**

The new airport in Kasteli is going to replace the existing one, which is located in Heraklion, Crete, according to the tender documents of the project. Louis Berger Group, as part of a larger consortium, undertook the preparation of the preliminary design studies, according to the tender-documents of the project. Louis Berger assigned to A.R.I.S and M.Mitropoulos, to operate as the design export, for the study development, presenting the scenarios, and the evaluation of the 4 different conceptual design proposals. Our firm, considered the entire available tender-data and prepared a comprehensive review, while suggesting alternative scenarios for the airport's architecture.