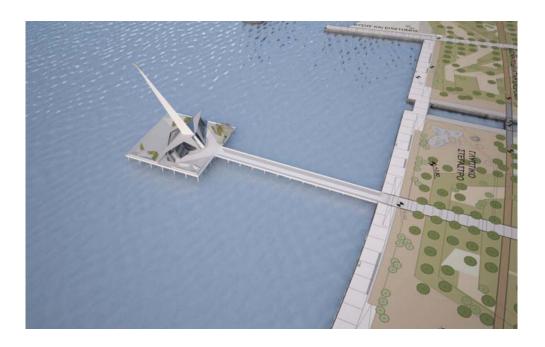

# 2010 SHANGHAI EXPO GREEK PAVILION

**Title:** Greek Pavilion for the Shanghai Expo 2010

**Client:** Architectural Competition

**Year:** 2009

**Size:** 1.500 sq.m.

#### **Description:**

Our proposal for the Greek Pavilion of the EXPO 2010 in Shanghai was a building designed to outline the characteristics of the country by exposing the specialties of every region. Mainly deviding in two different design styles the archipelagos of the Aegean sea with the mainland the visitor can travel threw Greece just by visiting the pavilion.