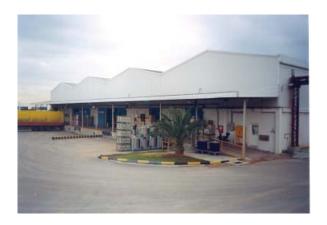

# PROCTER & GAMBLE LOGISTICS CENTER

Title: Procter & Gamble Logistics Center

Client: Procter & Gamble

**Year:** 1986-2006 **Size:** 55.500 sq.m.

#### **Description:**

On behalf of P&G, ARIS executed the necessary design studies for the company's' logistic centre in Aspropyrgos, Attica. Furthermore we undertook the design studies for the modernization of P&G's warehouses and offices. Upon approval of our plans started the construction phase of the project, for which ARIS was the project manager. The project was successfully completed and delivered to the client.