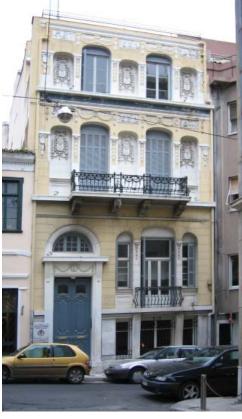

# RESTORATION IN ATHENS CITY CENTER

**Title:** Restoration of a Listed Building in Athens City Center

Client: Union of War Veterans

**Year:** 1983

**Size:** 800 sq.m.

#### **Description:**

This edifice was the residence of Alexander Prince of Greece. It is a four storey building with two basements, which was designed and built in 1906, with Art Nouveau elements. The project scope comprised the complete internal restoration while preserving the façade. This special architectural design study was the first of its kind in Greece. The refurbishment works respected all of the external morphological characteristics. However the interiors were redesigned and rearranged, so as to cover the needs of its current owner – user, namely the Union of War Veterans.