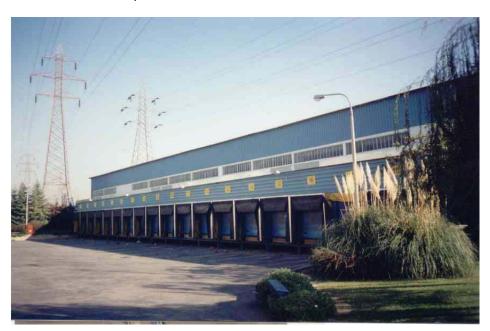

# JOHNSON & JOHNSON FACTORY

Title: Johnson & Johnson Factory

Client: Johnson & Johnson

**Year:** 2000 - 2002 **Size:** 6.500 sq.m.

#### **Description:**

Johnson and Johnson assigned to ARIS the design studies and the project management services regarding their new factory and supporting facilities at Mandra, Attica. This project was completed within the set time-frame and budget.