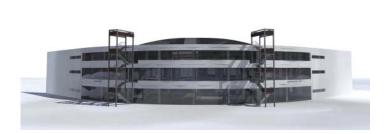

# PANATHINAIKOS F.C. FOOTBALL STADIUM

**Title:** New Football Stadium of Panathinaikos F.C.

in Votanikos, Athens

Client: KONKAT S.A.

Year: 2006

**Size:** 42.000 seats

#### **Description:**

The relocation of the Stadium of Panathinaikos was part of a wider regeneration program of Athens City Center. The objective was to create an important center for professional and amateur sports, within a wider area. Our architectural design study for the stadium took this in to consideration and therefore the end result is a construction within a wide open area, following the landscape. It is a complex that includes sport, cultural and recreational facilities. Panathinaikos Stadium is to be developed inside the city center and for that reason, the design study contains the "city dynamic". The stadium should function as a cultural landmark, inside a constantly changing environment. Hence its location is in the center of the site (178.000 sq.m.) and at the cross of the road network axes. The conceptual idea considered equally the morphological and functional integration of the different uses inside one "shell", having as a criterion their design unity but also their distinct differentiation. Sport areas and secondary-use areas engage, interact and form a single multifunctional ensemble. The stadium is characterized by a potential introversion, which is related to the creation of a dynamic sport atmosphere, while the ties to the area that surrounds it are kept intact. The new Stadium of Panathinaikos in Athens is of the "elite" class, according to UEFA regulations, and will be the home of the most historical and successful team of Athens.