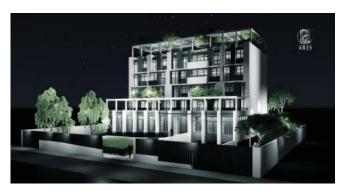

### ATHENS CITY CENTER RESORT

**Title:** Athens City Center Tourism Resort & Cultural Center

**Client:** Noval Property (Viohalco Group)

**Year:** 2018

**Size:** 57.610 sq.m. (construction surface)

#### **Description:**

ARIS executed the urban design studies, the preliminary architectural design studies and the business plan for the regeneration of an old industrial plot, close to the Athens city centre, and the development of the first Tourism Resort in the centre of Athens. The development comprises 2 Hotels, One Tower – restaurant, as a landmark, a shopping centre, a Rehab centre, a Cultural & Congress Centre, a High Technology training centre, a Business centre, an Exhibition centre, Athletic and supporting facilities.