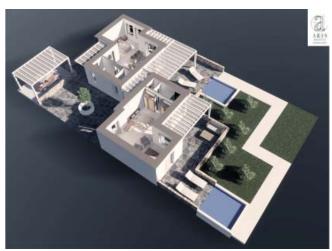

### LUXURY RESIDENCES

Title: Luxury Residential Complex & Maisonettes in Kifisia

Client: Private Year: 2005

**Size:** 1.200 sq.m.

#### **Description:**

This project was designed and developed by A.R.I.S. It is one of many boutique constructions developed by A.R.I.S., in one of the most prestigious suburbs of Athens. The main design characteristics represent our firms design identity, which is wide recognizable. The completion of this residential complex added one more successful development in our portfolio.