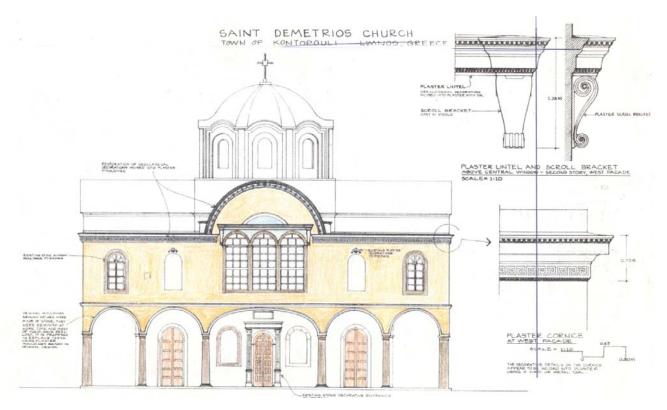

## ST. DIMITRIOS CHURCH RENOVATION

Title: Renovation and Refurbishment of St. Dimitrios Church

on the island of Limnos

Client: Church of Mytilene and Limnos

**Year:** 1985 & 1999 **Size:** 560 sq.m.

#### **Description:**

The project consisted of 3 parts. The first was the strengthening and supporting of the structure. The second was the renovation of the interiors and exterior façade incl. windows, canopies, decorative elements, frames, floors & stairs. The third and final step was the refurbishment of the final overlaps, the wooden structured doors, the external gallery and the roof. The implementation of the study was a step by step interference in a listed monument, while preserving the necessary protection measures. This edifice was constructed in the beginning of the 20th century and thus our final design study respected the traditional design methods.