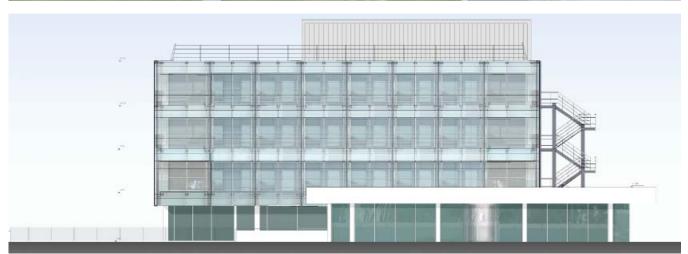

# OFFICE BUILDING COMPLEX EX-KODAK PREMISES

**Title:** Office Building Complex at Marousi

Client: Private Fund

**Year:** 2021

**Size:** 16.000 sq.m.

#### **Description:**

This project concerns the ex-Kodak premises at Marousi. A.R.I.S. undertook all of the execution of the conceptual design study, for the regeneration of this brown field and the creation of a state-of-the-art building complex. The uses of the complex is mainly offices, but includes also retail on the ground floor.