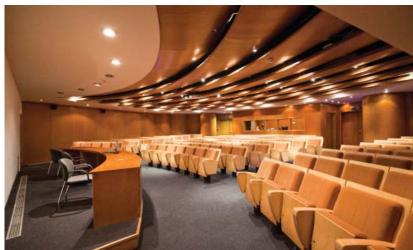

# **CONCERT HALL IN KALAMATA**

**Title:** Competition for the Concert Hall in Kalamata

Client: Competition

**Year:** 2005

**Size:** 7.873 sq.m.

#### **Description:**

The Concert hall in Klalamata is a demanding project which requires to solve much more important problems than its own functional problems. It is needed to coexist with the context area and the rest of the urban structure while at the same time it should reflect the qualities and values of the surrounding society.