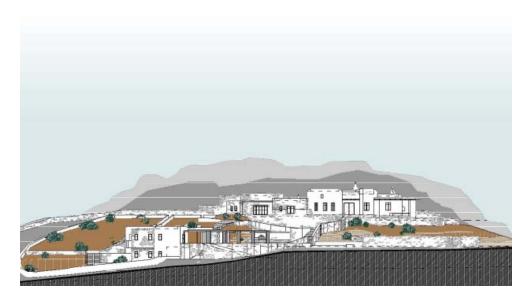

### ATHENS CITY CENTER RESORT

**Title:** Athens City Center Tourism Resort & Cultural Center

**Client:** Noval Property (Viohalco Group)

**Year:** 2018

**Size:** 57.610 sq.m. (construction surface)

#### **Description:**

ARIS executed the urban design studies, the preliminary architectural design studies and the business plan for the regeneration of an old industrial plot, close to the Athens city centre, and the development of the first Tourism Resort in the centre of Athens. The development comprises 2 Hotels, One Tower – restaurant, as a landmark, a shopping centre, a Rehab centre, a Cultural & Congress Centre, a High Technology training centre, a Business centre, an Exhibition centre, Athletic and supporting facilities.