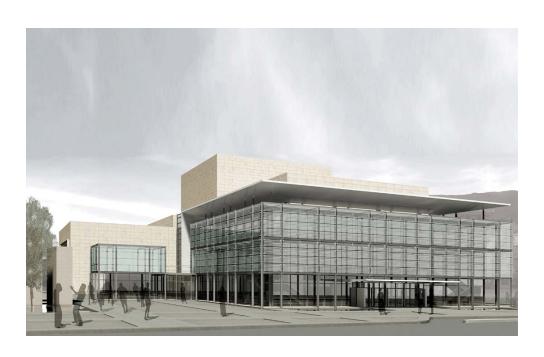

# **CONCERT HALL IN KALAMATA**

**Title:** Competition for the Concert Hall in Kalamata

Client: Competition

**Year:** 2005

**Size:** 7.873 sq.m.

#### **Description:**

The Concert hall in Klalamata is a demanding project which requires to solve much more important problems than its own functional problems. It is needed to coexist with the context area and the rest of the urban structure while at the same time it should reflect the qualities and values of the surrounding society.