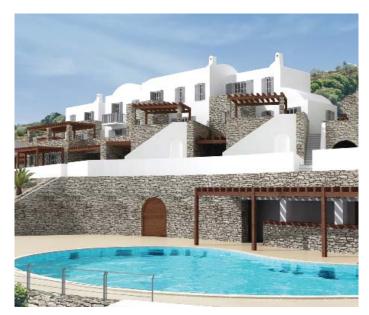

## HOTEL & BUNGALOWS COM-PLEX AT "KALAMAKI"

**Title:** Hotel and Bungalows Complex at the area of Kalamaki, near Loutraki

**Client:** Noval Property

**Year:** 2019

Size: 20.699 sq.m. (construction surface)

#### **Description:**

On a plot of 112.000 sqm. we executed the design studies, and provided our client with technical consultancy services, for the creation of a complex Hotel resort, which comprised 872 beds in various types of bungalows, a hotel building, sports and leisure facilities and one all day bar - restaurant.