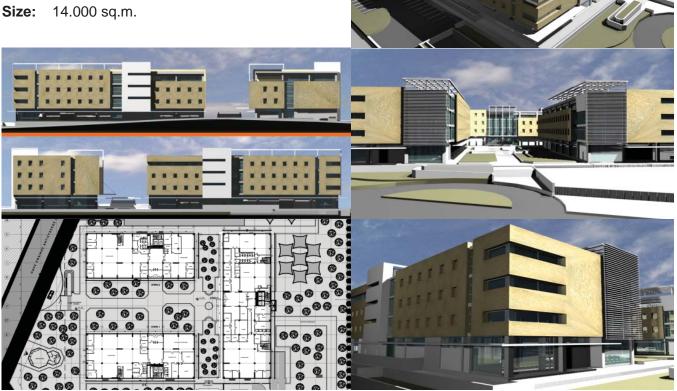

# OFFICE BUILDING COMPLEX EX-KODAK PREMISES

**Title:** Office Building Complex at Marousi

Client: Private Fund

**Year:** 2021

**Size:** 16.000 sq.m.

#### **Description:**

This project concerns the ex-Kodak premises at Marousi. A.R.I.S. undertook all of the execution of the conceptual design study, for the regeneration of this brown field and the creation of a state-of-the-art building complex. The uses of the complex is mainly offices, but includes also retail on the ground floor.