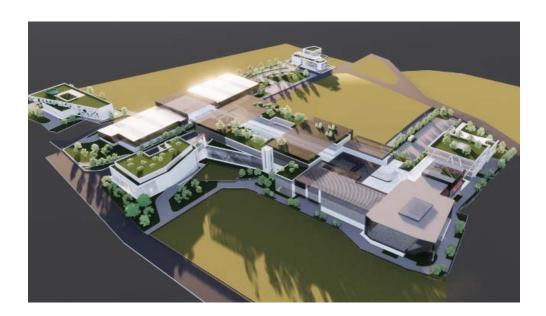

### ATHENS CITY CENTER RESORT

**Title:** Athens City Center Tourism Resort & Cultural Center

**Client:** Noval Property (Viohalco Group)

**Year:** 2018

**Size:** 57.610 sq.m. (construction surface)

#### **Description:**

ARIS executed the urban design studies, the preliminary architectural design studies and the business plan for the regeneration of an old industrial plot, close to the Athens city centre, and the development of the first Tourism Resort in the centre of Athens. The development comprises 2 Hotels, One Tower – restaurant, as a landmark, a shopping centre, a Rehab centre, a Cultural & Congress Centre, a High Technology training centre, a Business centre, an Exhibition centre, Athletic and supporting facilities.