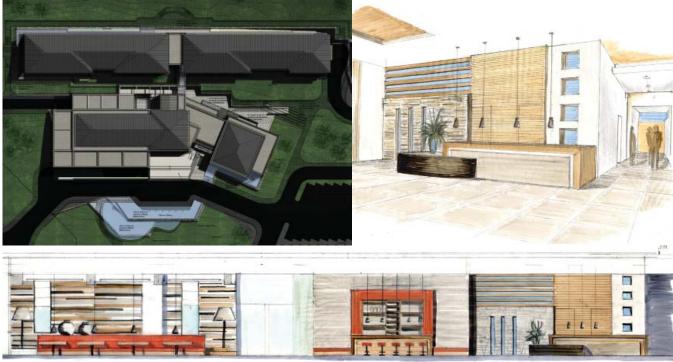

#### **Description:**

The hotel was designed within a plot of 11.000 sq.m. The rooms were designed with a view to the nearby lake. In our study we considered the local traditional architecture, which includes stone coatings and wooden frames and combined it with modern yet "natural" materials. The hotel interiors consist of a variety of room types, as well as many communal areas e.g. multiuse areas, restaurants, bars, gym, congress center. The exteriors contain among others a swimming pool, a large garden etc, and all of them are connected with paved pathways. ARIS was the general designer and project manager of the development.