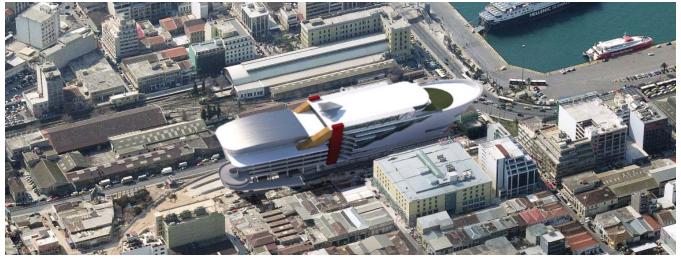

### PIRAEUS METRO MALL

**Title:** Piraeus station metro mall **Client:** Architectural design study

**Year:** 2014

**Size:** 37.500 sq.m.

#### **Description:**

The project was to design a new mall over the existing suburban railway station in Piraeus. The mall has a 9m. elevation difference to the station, so as to keep it operational. The entire structure is to be from steel and glass. Our design proposal illustrates a ship "floating in the air" with a total length of 230m. and a height of 35m. The mall areas include retail shops, cafeterias, restaurants, multiplex cinemas, offices, an open air pool etc. The structure of the mall is connected, through a bridge, to a 10 storey car park. This unique form of the edifice aims to give to the Piraeus Metro Station Mall the characteristics of a landmark.