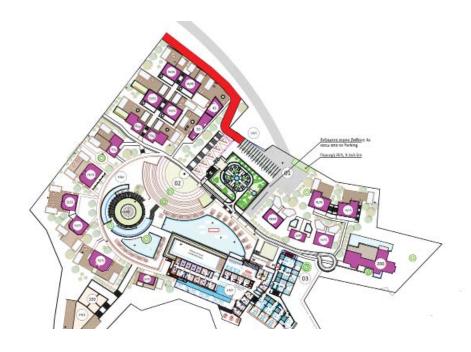

### ATHENS CITY CENTER RESORT

**Title:** Athens City Center Tourism Resort & Cultural Center

**Client:** Noval Property (Viohalco Group)

**Year:** 2018

**Size:** 57.610 sq.m. (construction surface)

#### **Description:**

ARIS executed the urban design studies, the preliminary architectural design studies and the business plan for the regeneration of an old industrial plot, close to the Athens city centre, and the development of the first Tourism Resort in the centre of Athens. The development comprises 2 Hotels, One Tower – restaurant, as a landmark, a shopping centre, a Rehab centre, a Cultural & Congress Centre, a High Technology training centre, a Business centre, an Exhibition centre, Athletic and supporting facilities.