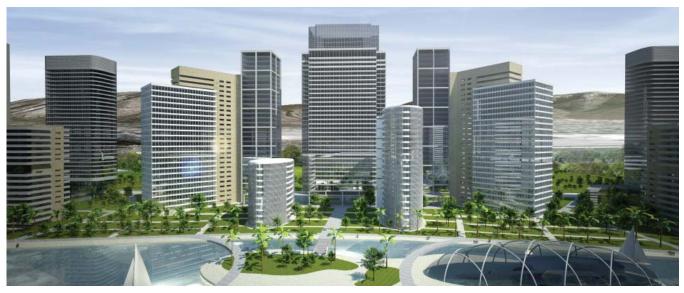

## RESIDENTIAL DEVELOPMENT IN SOFIA, BULGARIA

Title: Residential Development in Sofia, Bulgaria

Client: Talima Venture Inc.

**Year:** 2012

**Size:** 750.000 sq.m.

#### **Description:**

A.R.I.S. executed the urban design study and the Master Plan, regarding the recreation of one of the most promising areas in the capital of Bulgaria. The wider area is easy accessible and relatively near to Sofia Airport. Besides the residencies allocation, the study included a variety communal uses/edifices e.g. shopping malls, hospitals, commercial etc. The whole idea was to create an autonomous "city" within the city of Sofia.