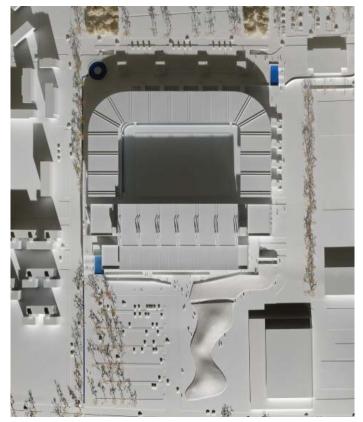

# PANATHINAIKOS F.C. FOOTBALL STADIUM

**Title:** New Football Stadium of Panathinaikos F.C.

in Votanikos, Athens

Client: KONKAT S.A.

Year: 2006

**Size:** 42.000 seats

#### **Description:**

The relocation of the Stadium of Panathinaikos was part of a wider regeneration program of Athens City Center. The objective was to create an important center for professional and amateur sports, within a wider area. Our architectural design study for the stadium took this in to consideration and therefore the end result is a construction within a wide open area, following the landscape. It is a complex that includes sport, cultural and recreational facilities. Panathinaikos Stadium is to be developed inside the city center and for that reason, the design study contains the "city dynamic". The stadium should function as a cultural landmark, inside a constantly changing environment. Hence its location is in the center of the site (178.000 sq.m.) and at the cross of the road network axes. The conceptual idea considered equally the morphological and functional integration of the different uses inside one "shell", having as a criterion their design unity but also their distinct differentiation. Sport areas and secondary-use areas engage, interact and form a single multifunctional ensemble. The stadium is characterized by a potential introversion, which is related to the creation of a dynamic sport atmosphere, while the ties to the area that surrounds it are kept intact. The new Stadium of Panathinaikos in Athens is of the "elite" class, according to UEFA regulations, and will be the home of the most historical and successful team of Athens.