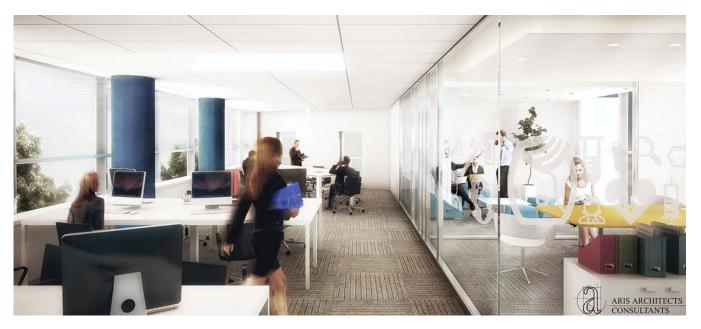

### **GSK HEADQUARTERS**

Title: Glaxo Smith Kline Headquarters

Client: Glaxo Smith Kline

**Year:** 2014

**Size:** 3.624 sq.m.

#### **Description:**

In cooperation with Redex S.A. we took part on a close competition for the Design and Construction of the new GSK headquarters. According to the tender call documents we produce the interior design images and the design of the surrounding areas and the parking space. The concept design was based on the, open space office design, which we had already apply in several other architectural projects and that is why we had a better understanding of the design. The renderings where produced with the cooperation of architects V. Mpountpoulos and G. Mpouses.