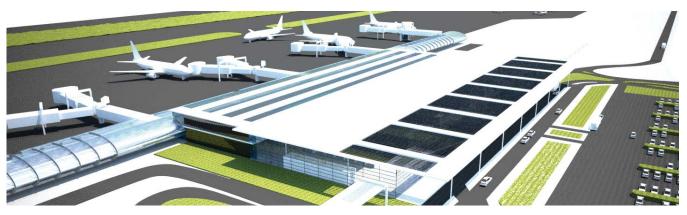

# EXPANSION OF RAS AL KHAIMA INTERNATIONAL AIRPORT

**Title:** Ras Al Khaimah International Airport, (UAE)

Client: RAK Government / Public Work And Services Department

**Year:** 2011

**Size:** 40.000 sq.m. (expansion) & 25.000 sq.m. (existing)

#### **Description:**

A.R.I.S. undertook, in collaboration, the execution of the architectural design study concerning the expansion of the Ras Al Khaimah International airport. The construction surface of the expansion was approximately 40.000 sq.m. In our study we considered the existing facilities, as well as the local architecture guidelines.