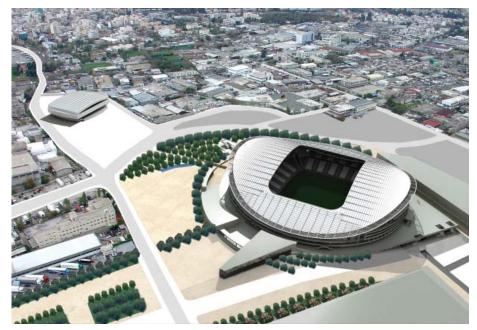

# HERCULES F.C. FOOTBALL STADIUM

**Title:** F.C. Hercules New Football Stadium in Thessaloniki, Greece

Client: F.C. Hercules

**Year:** 2010

**Size:** 22.000 seats

#### **Description:**

Development of an athletic complex, which consists of a football stadium (22 thousand seats), training rooms, auxiliary areas and a shopping & commercial center of approximately 10 thousand square meters. The shopping center is to be considered as an autonomous facility. The project comprises also a parking lot of 900 parking spaces. The new football stadium of F.C. Hercules was planned on a plot of 56.000 sq.m., nearby the Thessaloniki International Airport.