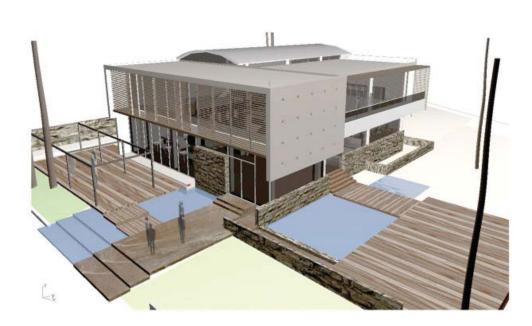

### BETELGEUSE RESORT

**Title:** Betelgeuse Hotel & Resort in the North-West of Greece

Client: AITHON S.A. (K. Avdis)

**Year:** 2013

**Size:** 5.500 sq.m.

#### **Description:**

The hotel was designed on a plot of 22.000 sq.m. in northwestern Greece. The entire project comprises a central building, which includes rooms, a conference center, bars, restaurants etc. and 57 bungalows, with private swimming pools. The bungalows are connected to each other and to the central building through small pathways. However, they are also divided by small pools of water and swimming pools, together with a lot of communal "green zones". Furthermore, within the surrounding area there is a tennis court, a large communal swimming pool and an open air bar. Our goal was to design and create, not just a hotel, but a landmark. ARIS was assigned to be the general planner of the project. After the completion of the design studies we carried on with the execution of the tender documents and completed the competition for the contractor.