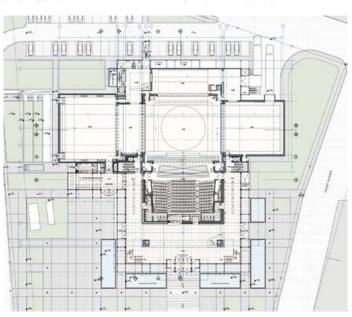

# **CONCERT HALL IN KALAMATA**

**Title:** Competition for the Concert Hall in Kalamata

Client: Competition

**Year:** 2005

**Size:** 7.873 sq.m.

#### **Description:**

The Concert hall in Klalamata is a demanding project which requires to solve much more important problems than its own functional problems. It is needed to coexist with the context area and the rest of the urban structure while at the same time it should reflect the qualities and values of the surrounding society.