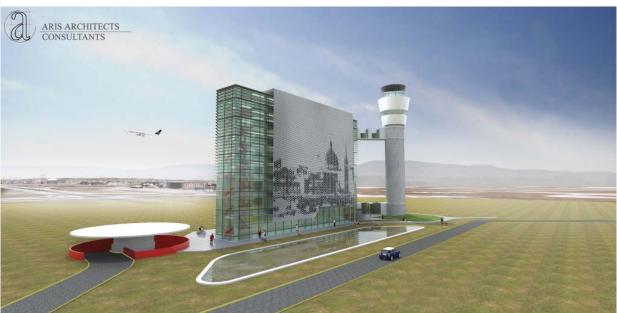

### MALTA AIR TRAFFIC CONTROL CENTER

Title: Malta Air Traffic Control Center

Client: Government of Malta, Department of Contracts (tendercall)

**Year:** 2016

**Size:** 40 m. high (Tower) 5.800 sq.m. (Administration Building)

#### **Description:**

A.R.I.S. participated in the international contest for the design of the new Malta Air Traffic Control Center and designed the new control tower (VCR) and the administration building (ACC). Our proposal took into account, the needs and instructions of the Contracting Authority and is in line with the ICAO specifications and practices. Also, we examined carefully the wider area of the project and the surrounding buildings' environment. The dimensions, the height and the proposed uses are according to the Malta Air Traffic Services (MATS) needs, the ICAO standards and were developed from our key experts and our experience, in similar projects.