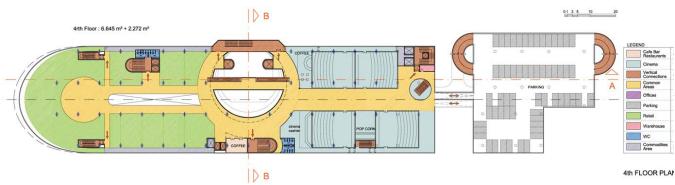

### PIRAEUS METRO MALL

**Title:** Piraeus station metro mall **Client:** Architectural design study

**Year:** 2014

**Size:** 37.500 sq.m.

#### **Description:**

The project was to design a new mall over the existing suburban railway station in Piraeus. The mall has a 9m. elevation difference to the station, so as to keep it operational. The entire structure is to be from steel and glass. Our design proposal illustrates a ship "floating in the air" with a total length of 230m. and a height of 35m. The mall areas include retail shops, cafeterias, restaurants, multiplex cinemas, offices, an open air pool etc. The structure of the mall is connected, through a bridge, to a 10 storey car park. This unique form of the edifice aims to give to the Piraeus Metro Station Mall the characteristics of a landmark.